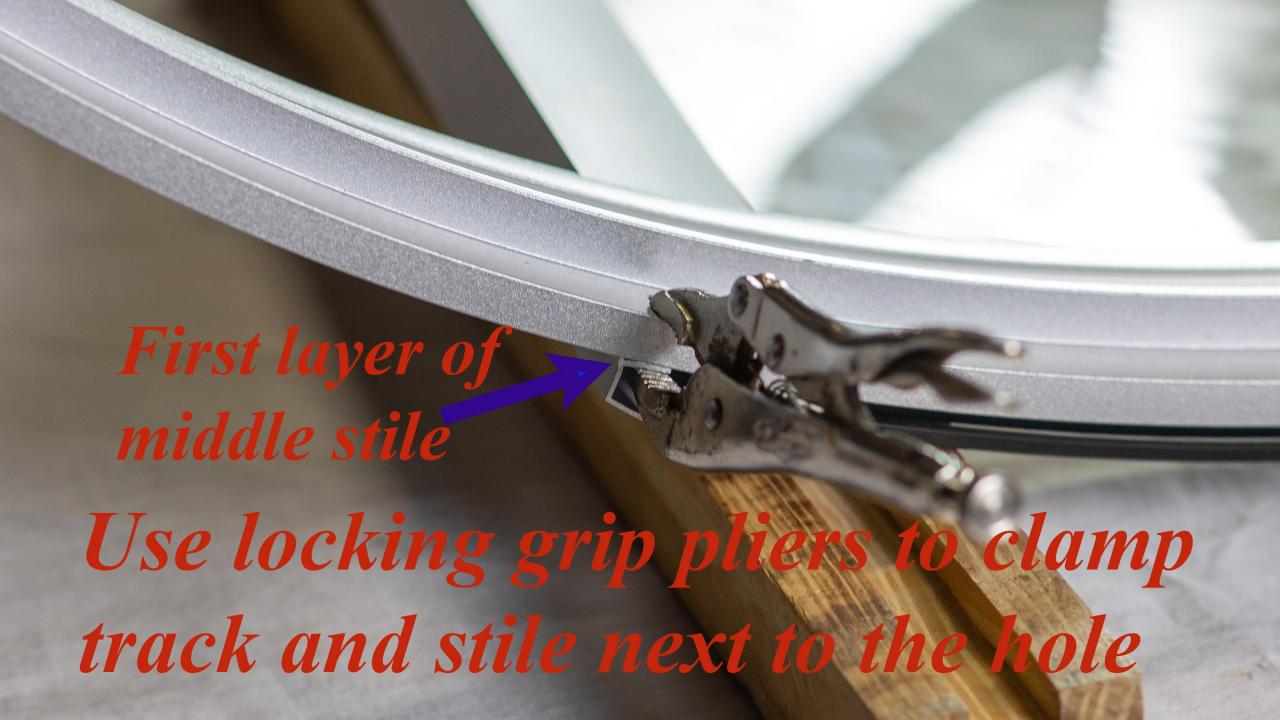

### We will use these 7/8" long stainless steel screws next

Set 7/8" long iron screws in place