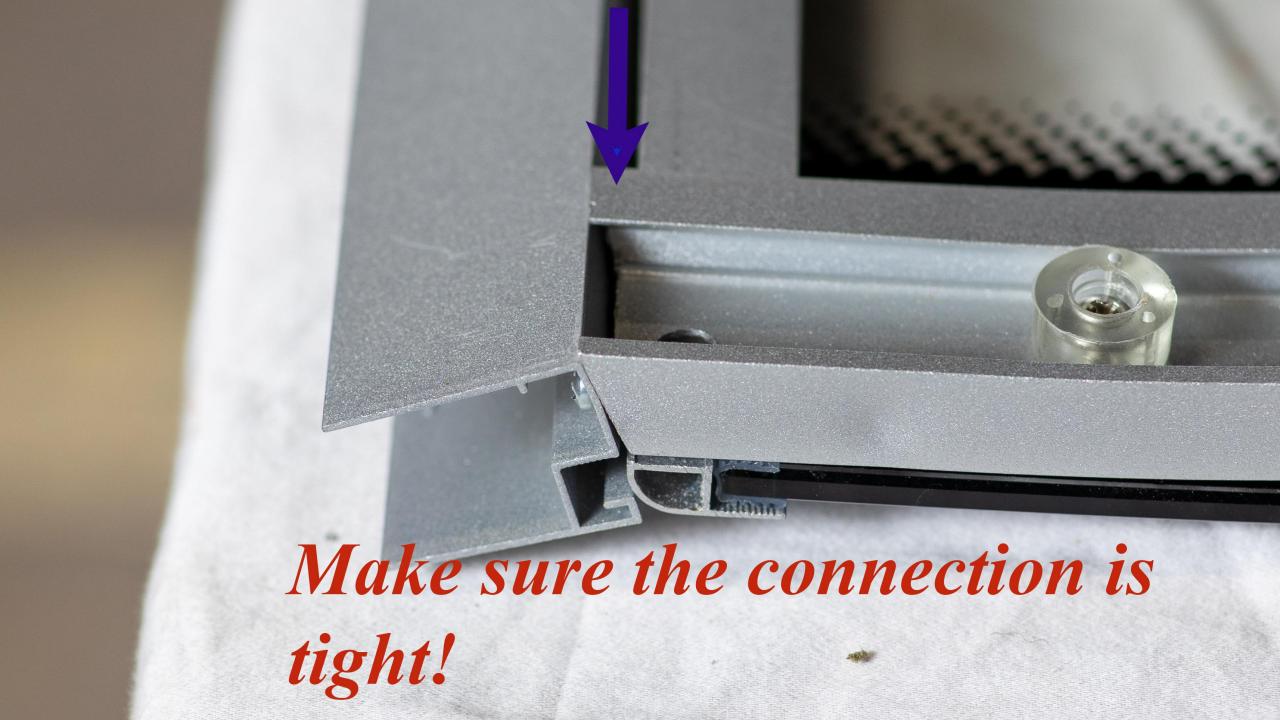

## Just a review that bottom track uses 3/8" long screw

Because the screw is countersunk