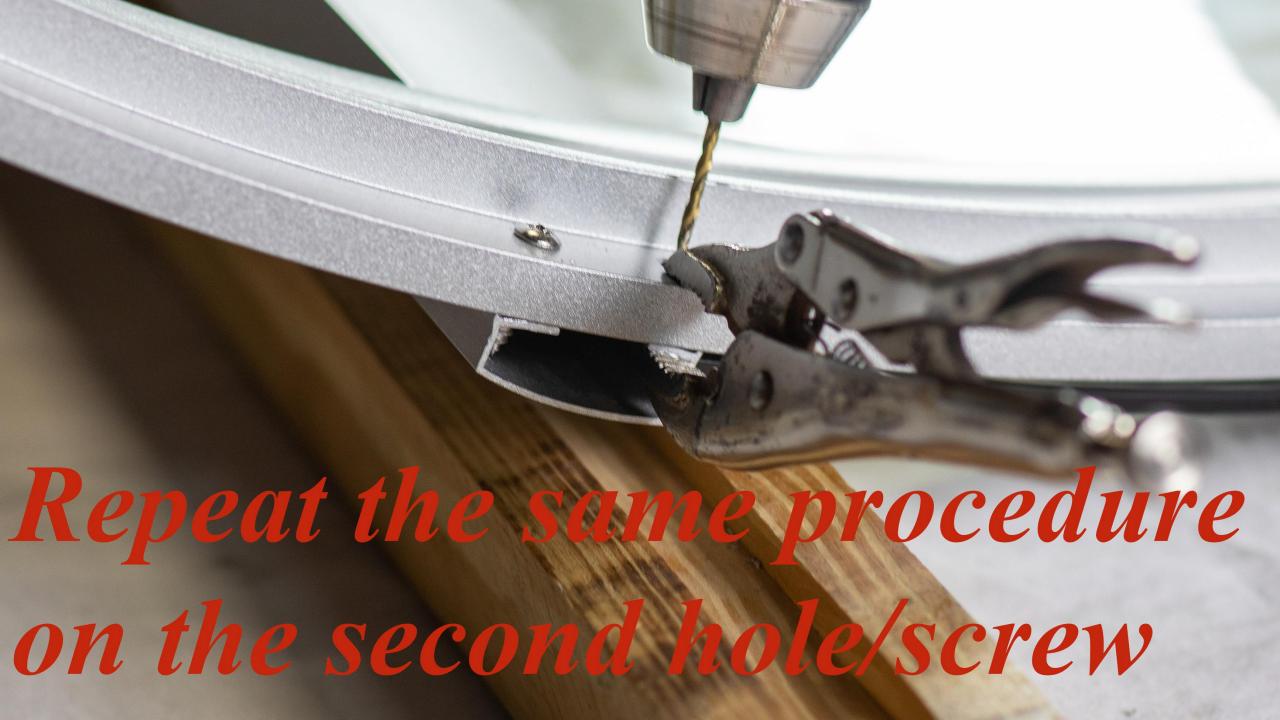

## Just a review that bottom track uses 3/8" long screw

Because the screw is countersunk