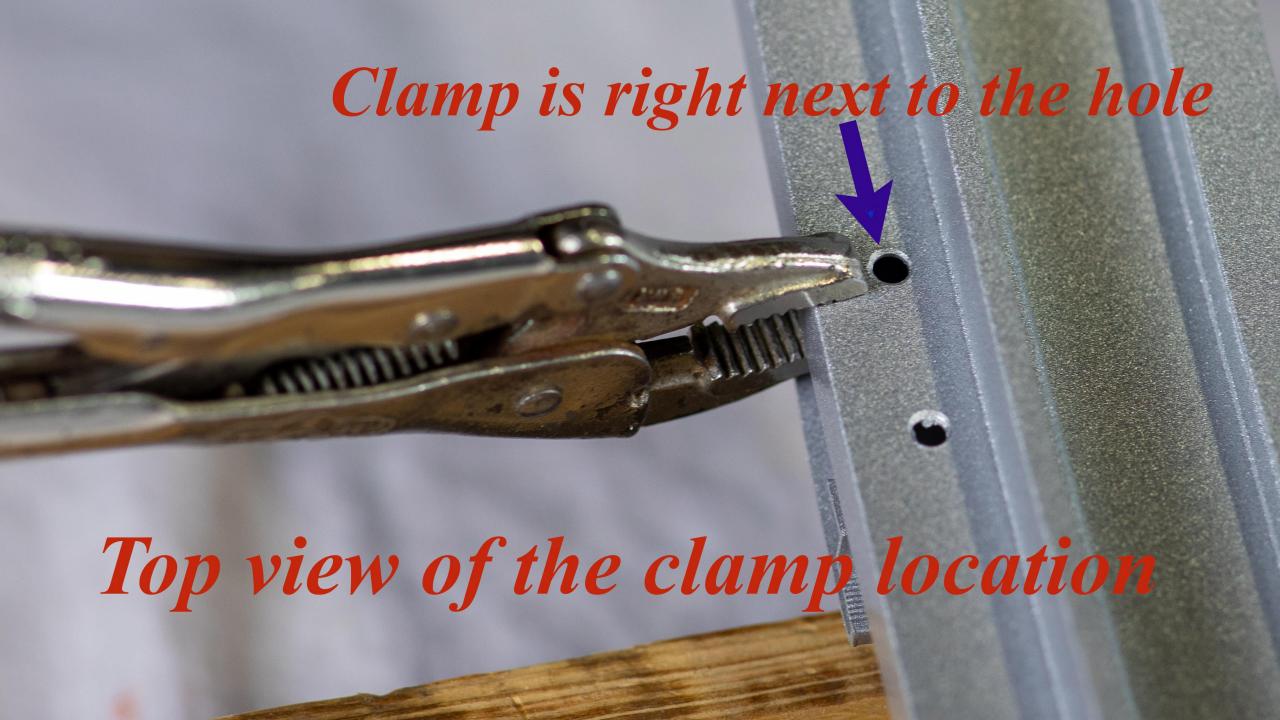

### We will use these 7/8" long stainless steel screws next

Set 7/8" long iron screws in place