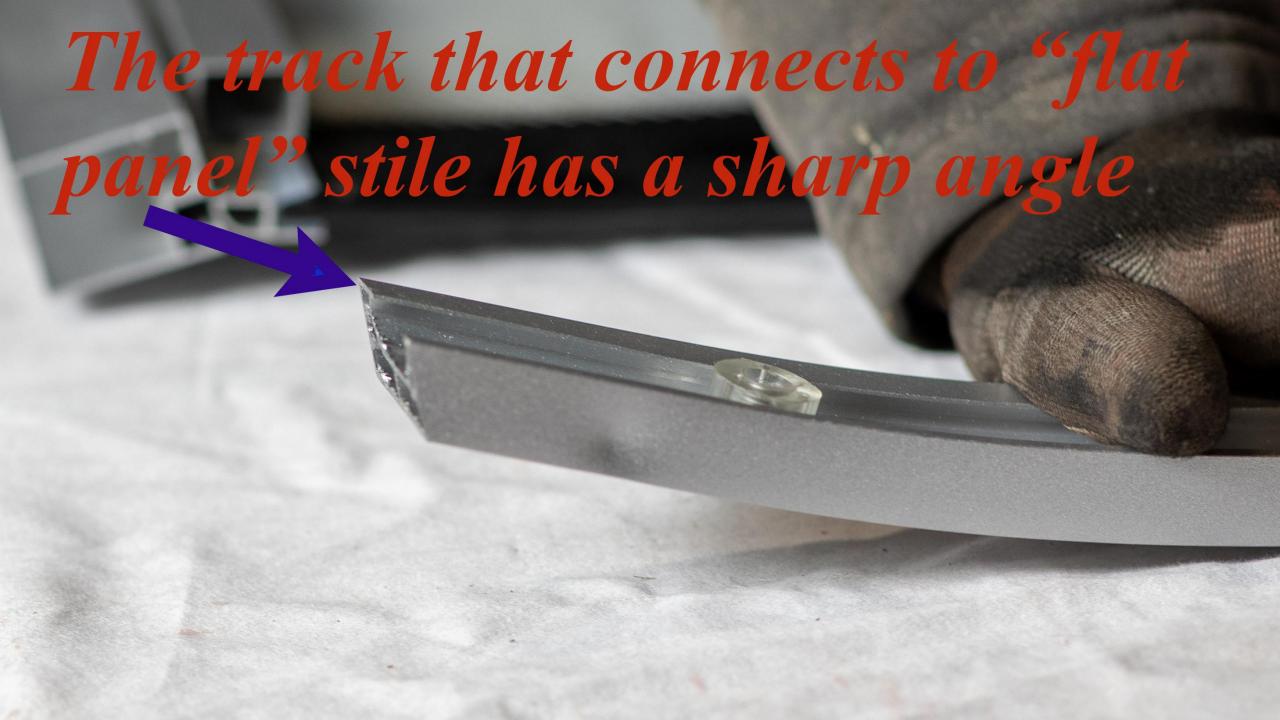

### Top and Bottom Tracks

front frame installation guide

The other end of the track has straight angles