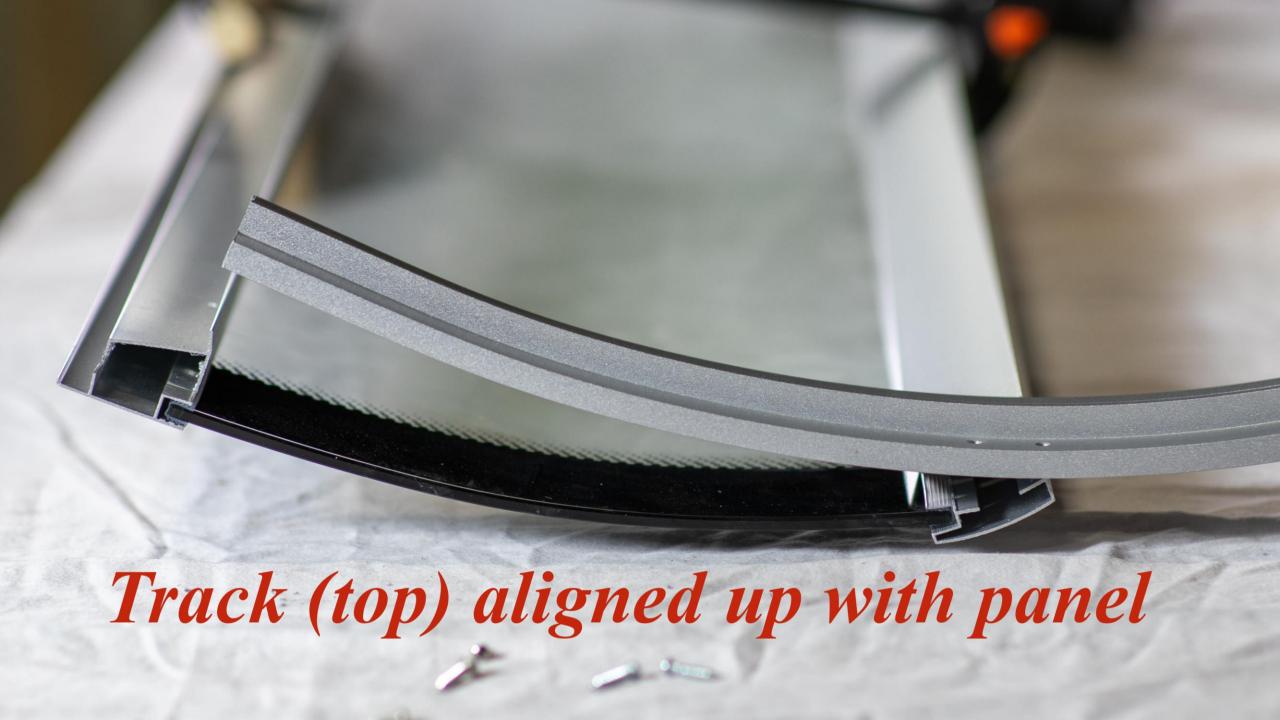

### Top and Bottom Tracks

front frame installation guide

The other end of the track has straight angles