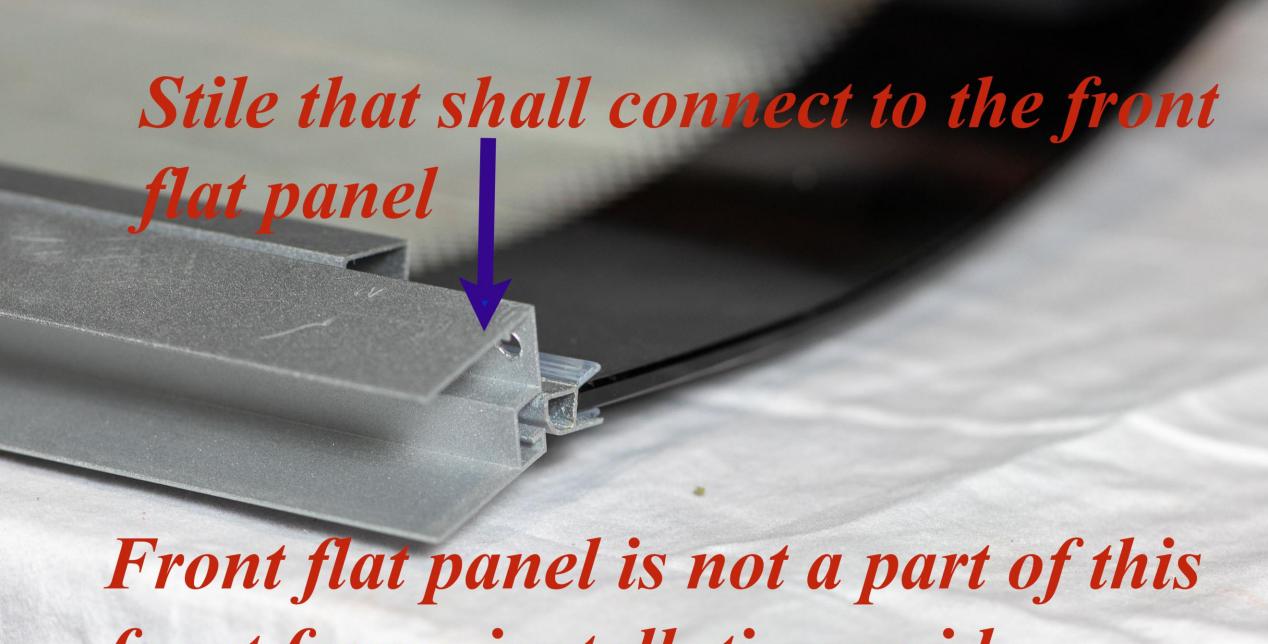

# Only two 1/4" screws used

on this front panel that connects to front flat panel