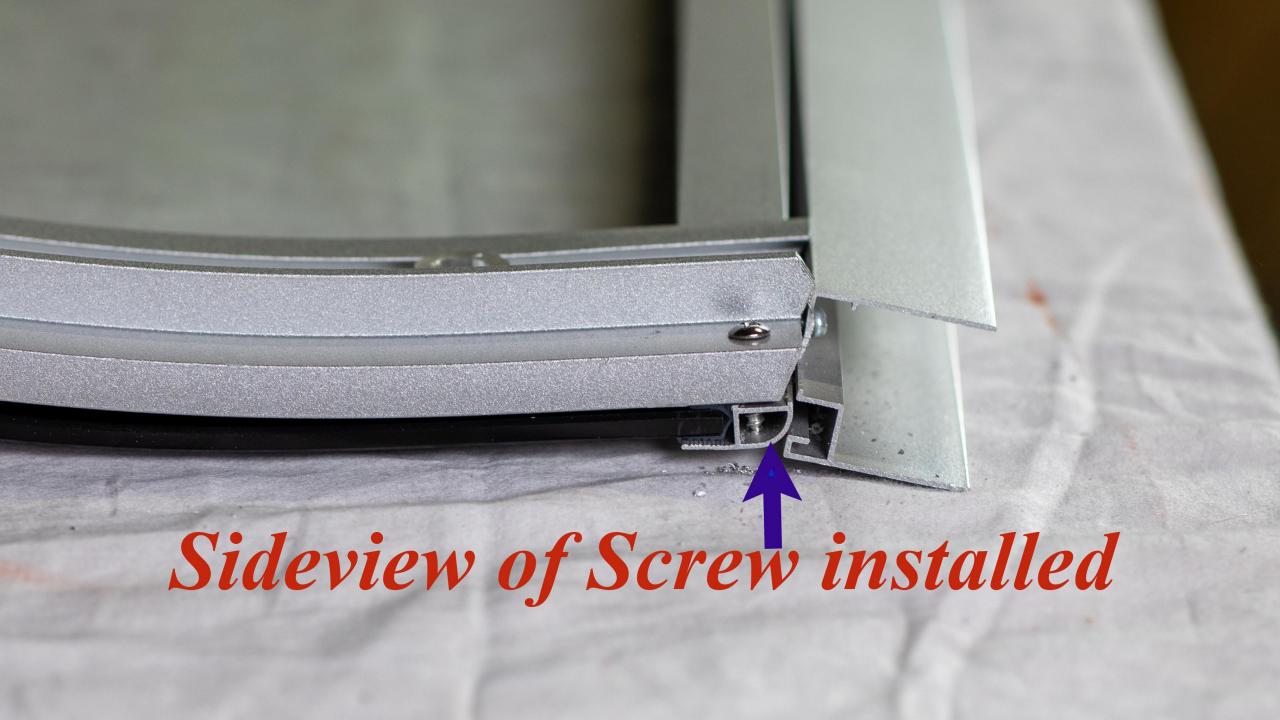

Panel Characters 7-12
- Bottom Track to Stile Installation 13-18
- Bottom Track to Middle Stile Installation 19-33
- Top Track to Stile Installation Page 34-38
- Top Track to Middle Stile Installation 39-48
- Second Panel Installation 49- 61
- Assembled Front Frame Page 52

Please call 317-802-9363 (Toll-free 1-877-358-7458 if you have any questions. Thank you for purchasing our product, and good luck!



### Top and Bottom Tracks

















front frame installation guide





The other end of the track has straight angles



















## Use 3/8" long metal screw















# Only two 1/4" screws used



on this front panel that connects to front flat panel





### We will use these 7/8" long stainless steel screws next







Set 7/8" long iron screws in place











































## Just a review that bottom track uses 3/8" long screw



Because the screw is countersunk





## Top track uses 7/8" long stainless steel screws