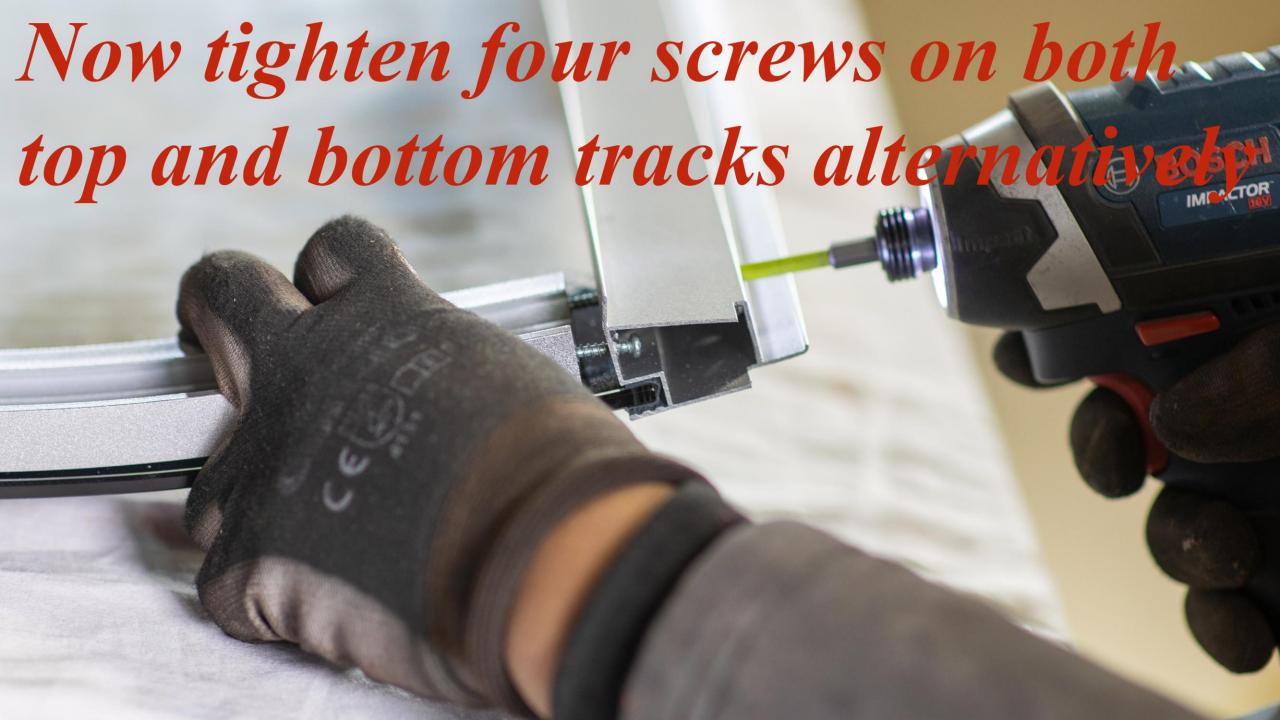

m Track to Stile Installation 13-18
- Bottom Track to Middle Stile Installation 19-33
- Top Track to Stile Installation Page 34-38
- Top Track to Middle Stile Installation 39-48
- Second Panel Installation 49- 61
- Assembled Front Frame Page 52

Please call 317-802-9363 (Toll-free 1-877-358-7458 if you have any questions. Thank you for purchasing our product, and good luck!



### Top and Bottom Tracks

















front frame installation guide





The other end of the track has straight angles



















## Use 3/8" long metal screw















# Only two 1/4" screws used



on this front panel that connects to front flat panel





### We will use these 7/8" long stainless steel screws next







Set 7/8" long iron screws in place











































## Just a review that bottom track uses 3/8" long screw



Because the screw is countersunk





## Top track uses 7/8" long stainless steel screws