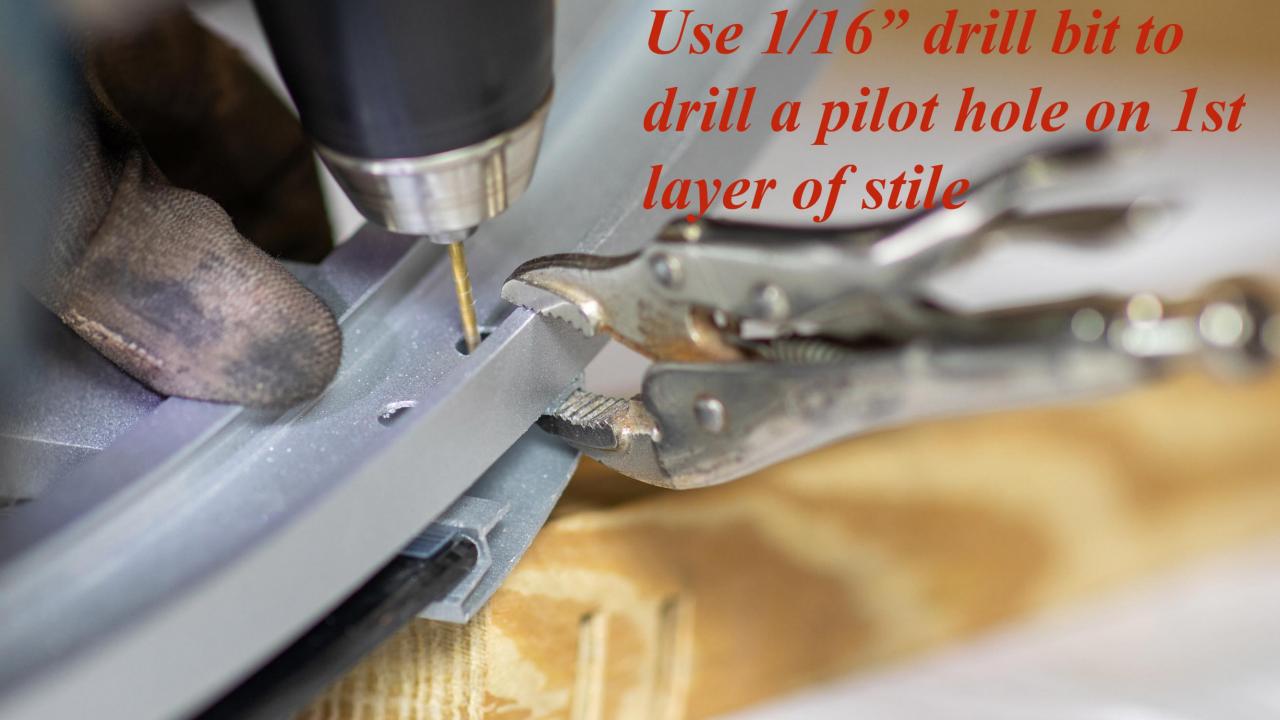

## Just a review that bottom track uses 3/8" long screw

Because the screw is countersunk