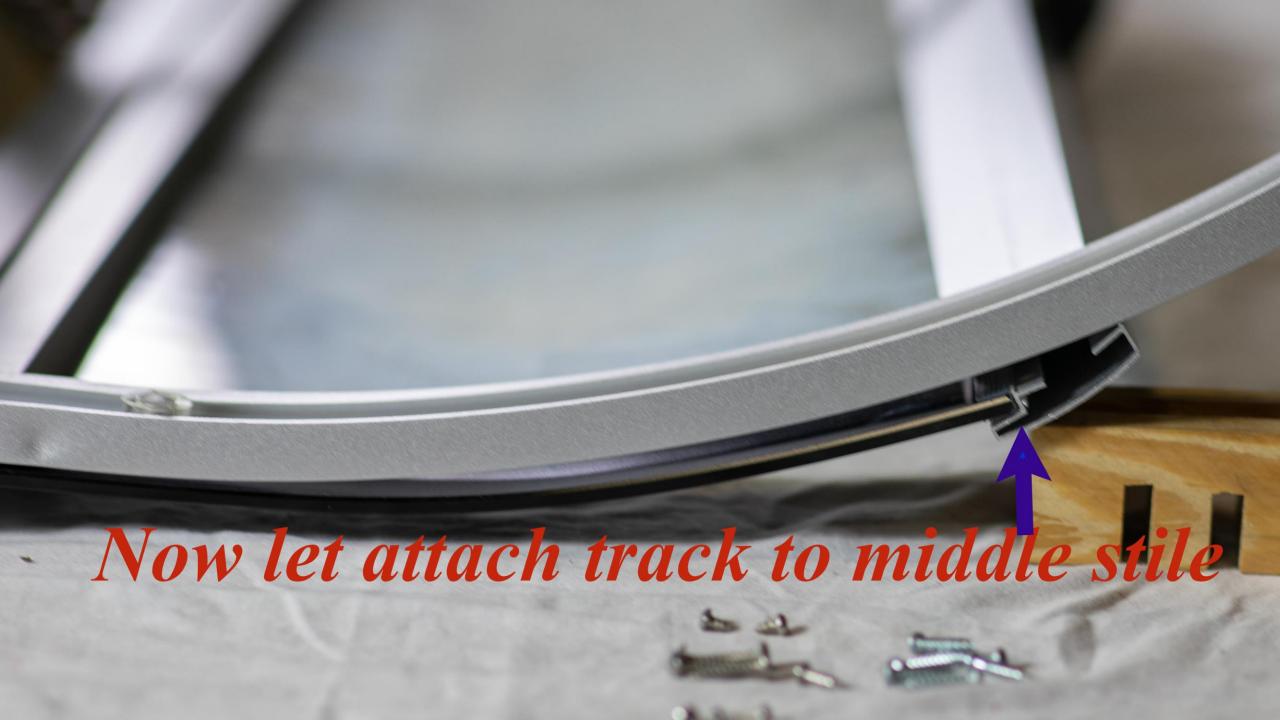

### Top and Bottom Tracks

front frame installation guide

The other end of the track has straight angles