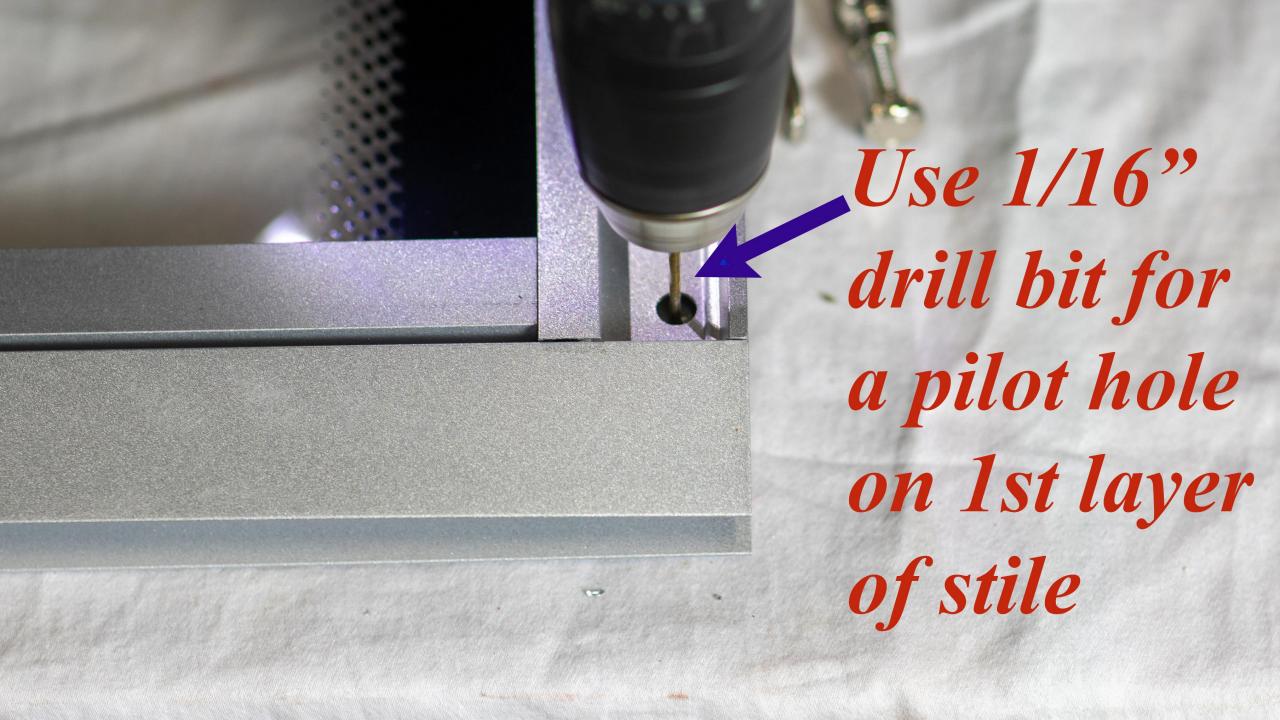

## Just a review that bottom track uses 3/8" long screw

Because the screw is countersunk