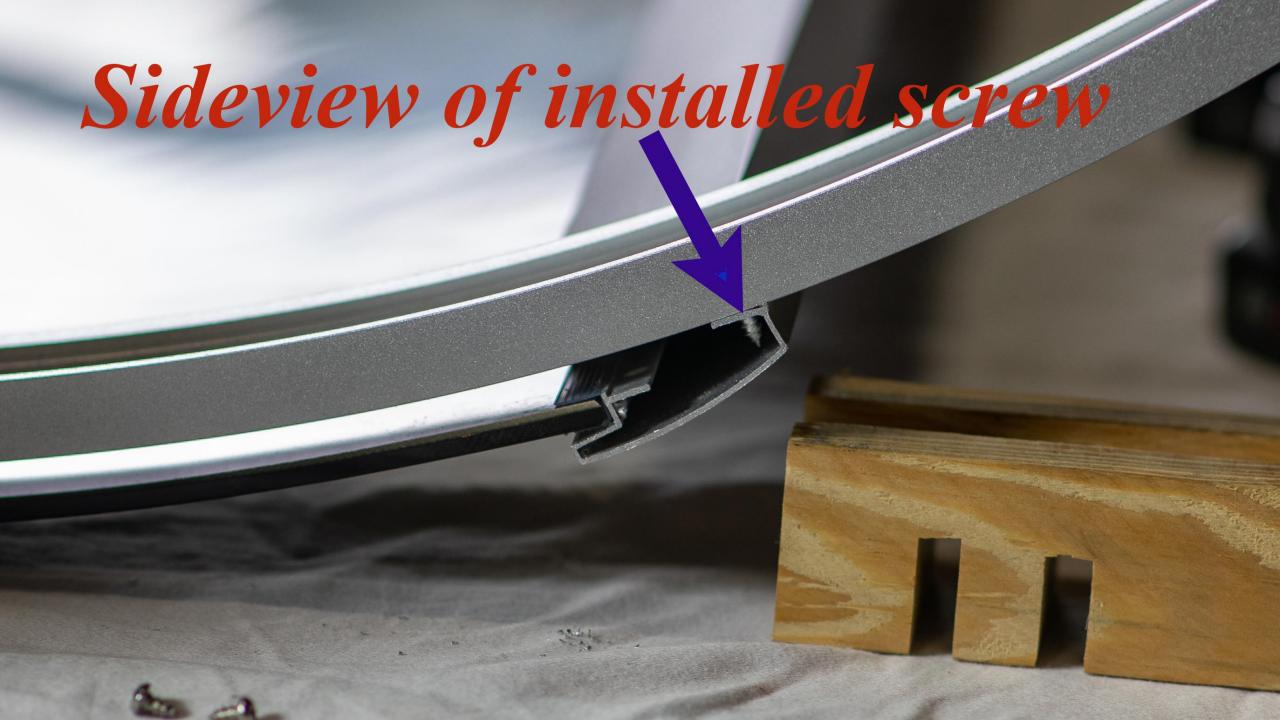

## Just a review that bottom track uses 3/8" long screw

Because the screw is countersunk