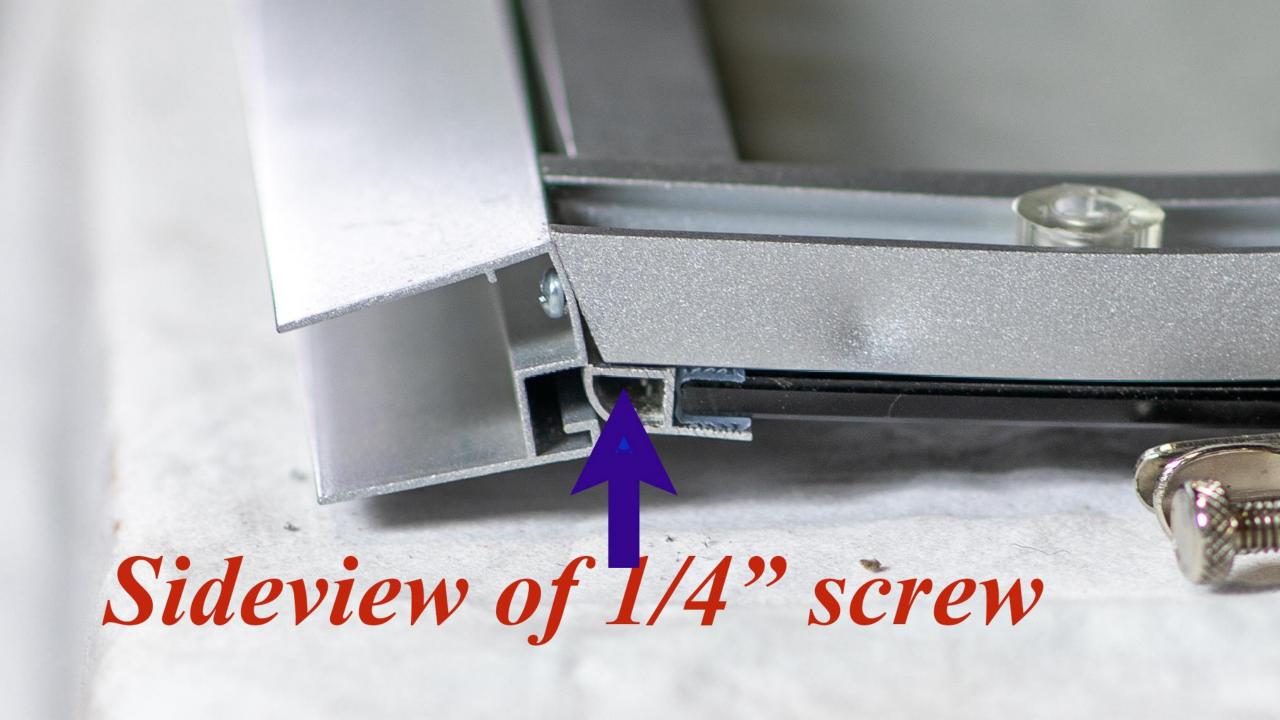

# Only two 1/4" screws used

on this front panel that connects to front flat panel