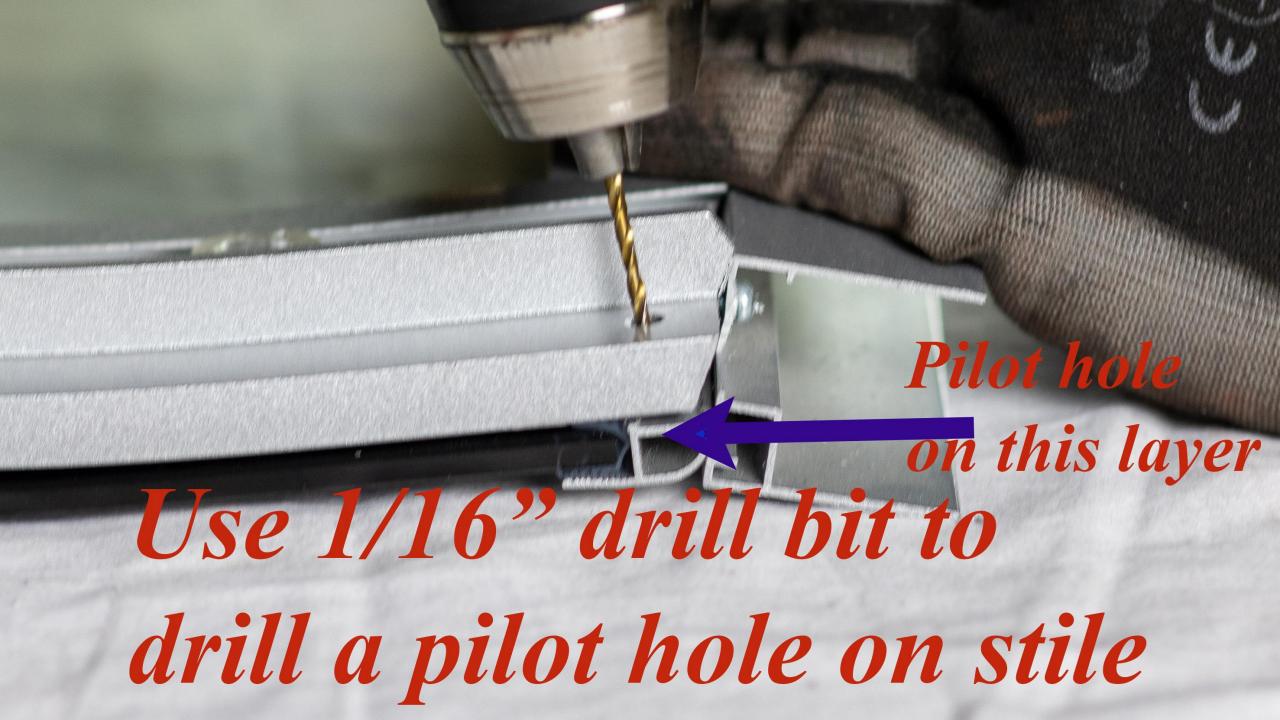

## Just a review that bottom track uses 3/8" long screw

Because the screw is countersunk