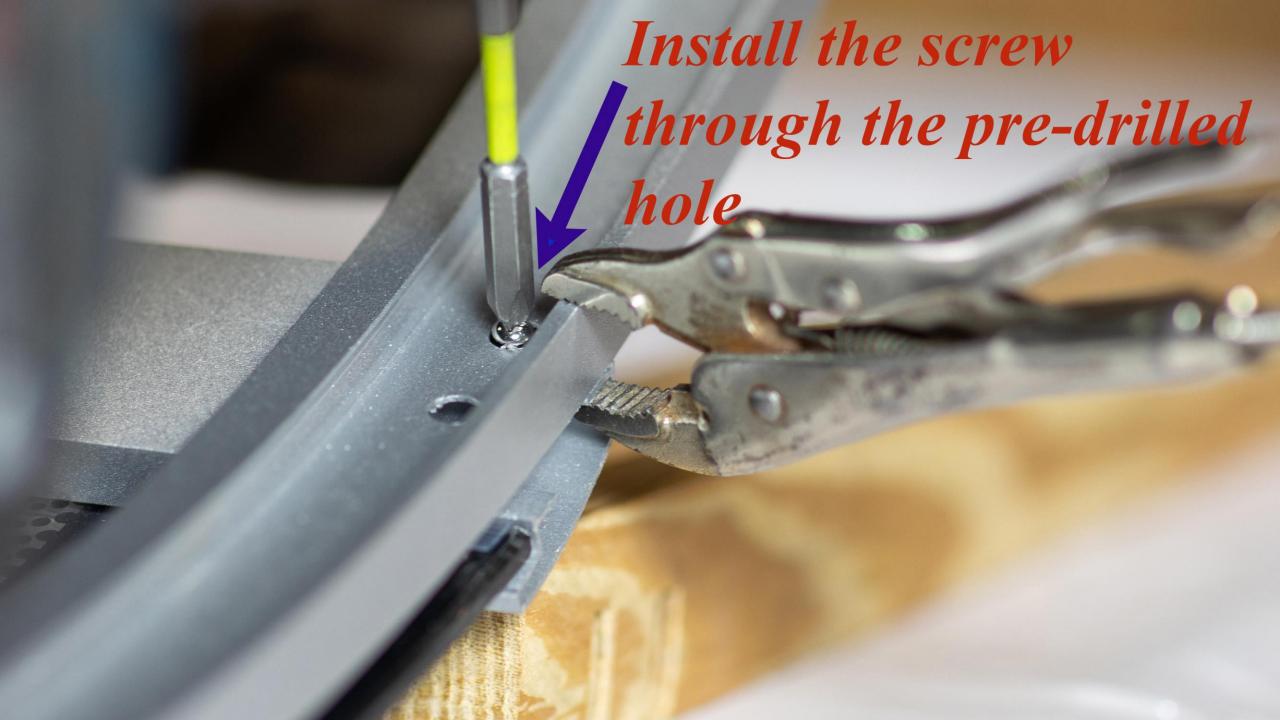

## Just a review that bottom track uses 3/8" long screw

Because the screw is countersunk