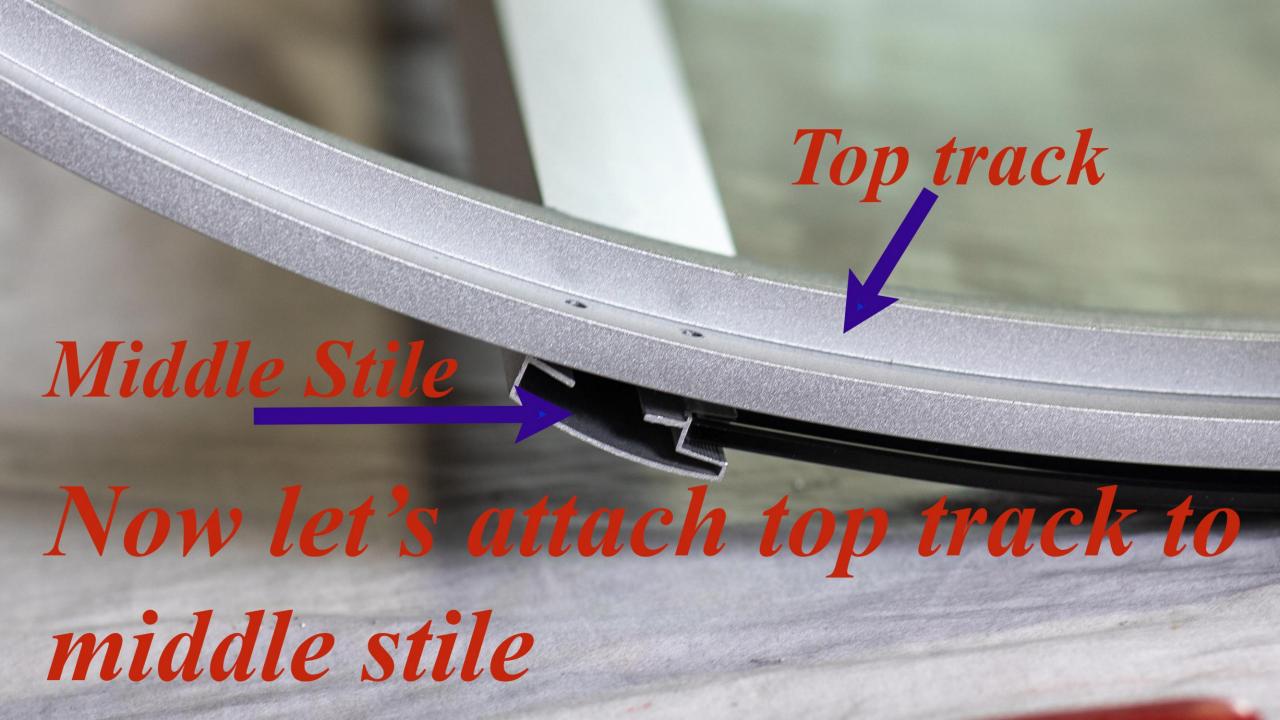

### Top and Bottom Tracks

front frame installation guide

The other end of the track has straight angles