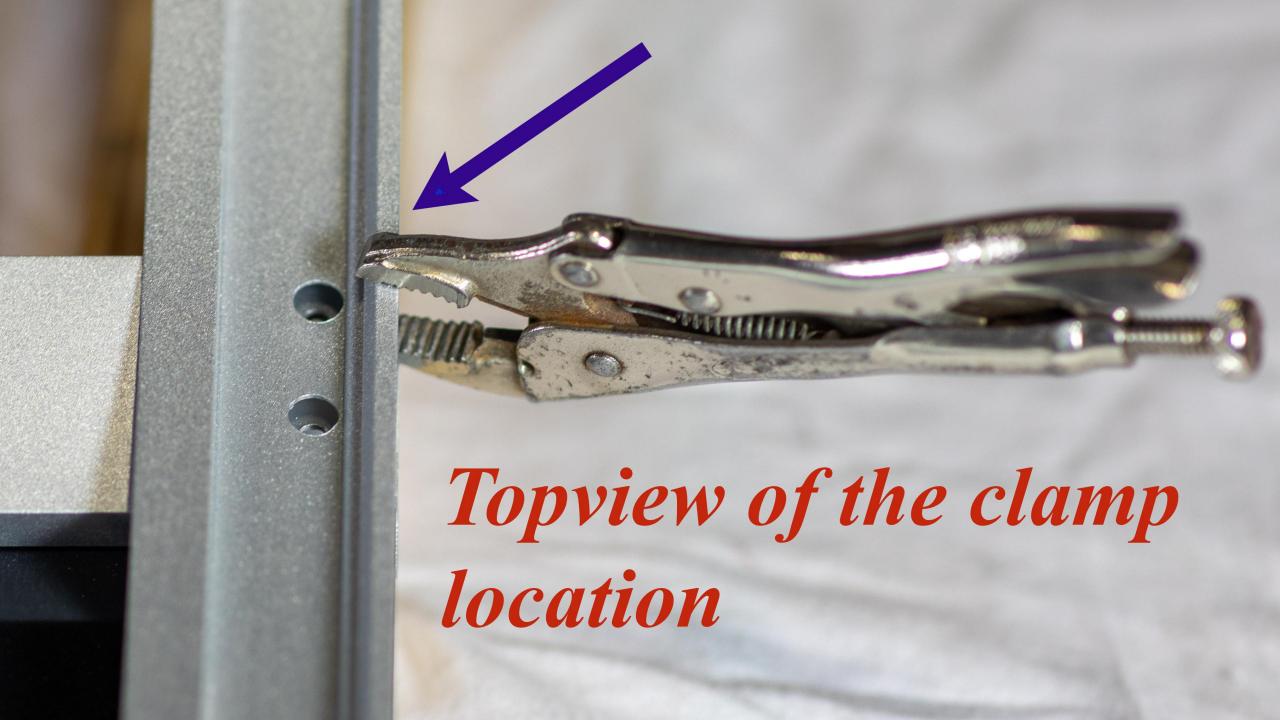

#### Pictorial guide for Tub Shower Room S-1630 Front frame installation

This is a picture guide to go along with the video instruction

In this presentation you will learn how to install the S-1630 Front Frame

- Components 3-6
- Stile and Panel Characters 7-12
- Bottom Track to Stile Installation 13-18
- Bottom Track to Middle Stile Installation 19-33
- Top Track to Stile Installation Page 34-38
- Top Track to Middle Stile Installation 39-48
- Second Panel Installation 49- 61
- Assembled Front Frame Page 52

Please call 317-802-9363 (Toll-free 1-877-358-7458 if you have any questions. Thank you for purchasing our product, and good luck!



### Top and Bottom Tracks

















front frame installation guide





The other end of the track has straight angles



















## Use 3/8" long metal screw















# Only two 1/4" screws used



on this front panel that connects to front flat panel





### We will use these 7/8" long stainless steel screws next







Set 7/8" long iron screws in place











































## Just a review that bottom track uses 3/8" long screw



Because the screw is countersunk





## Top track uses 7/8" long stainless steel screws