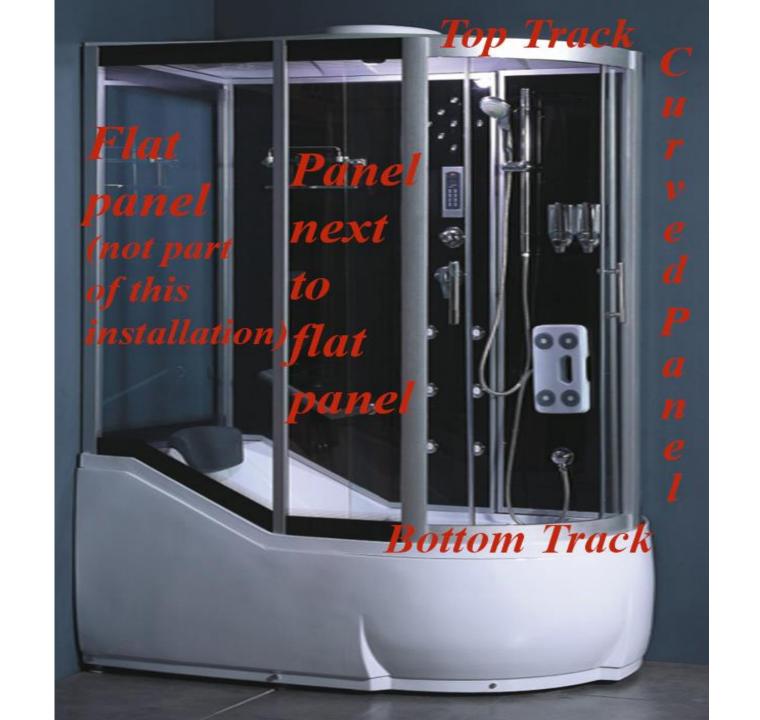

### Top and Bottom Tracks

front frame installation guide

The other end of the track has straight angles