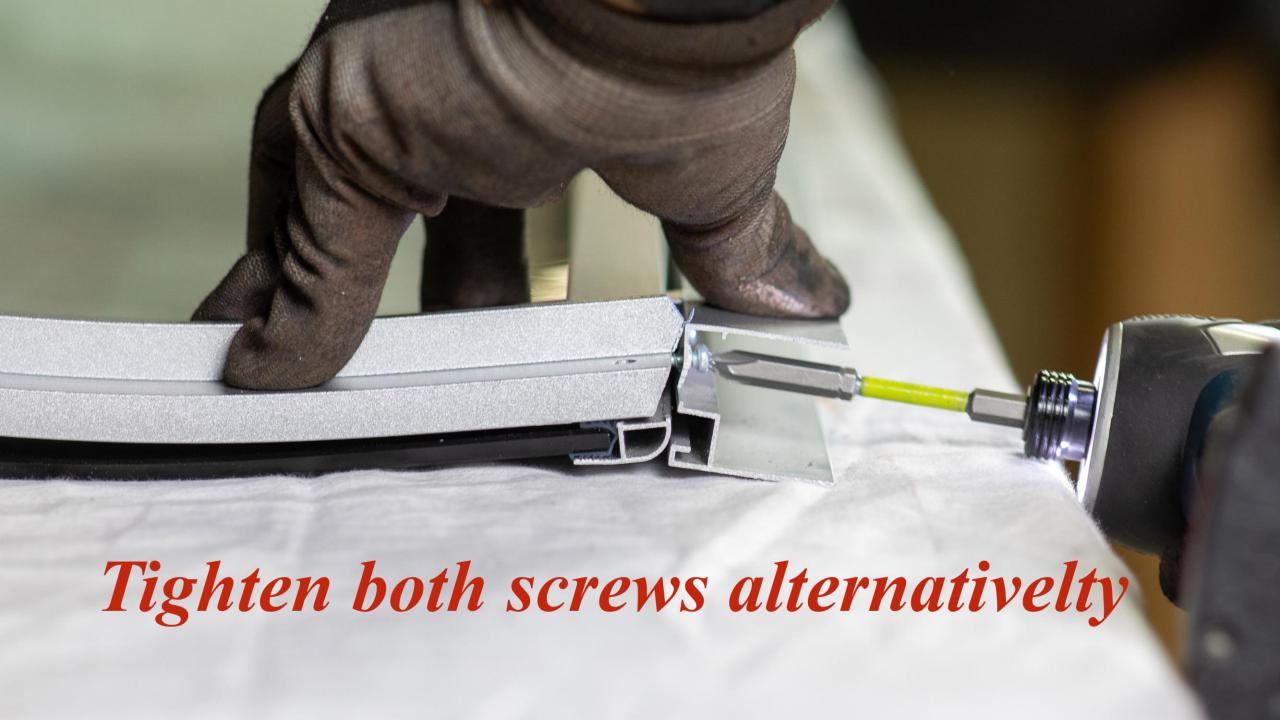

### We will use these 7/8" long stainless steel screws next

Set 7/8" long iron screws in place

## Top track uses 7/8" long stainless steel screws