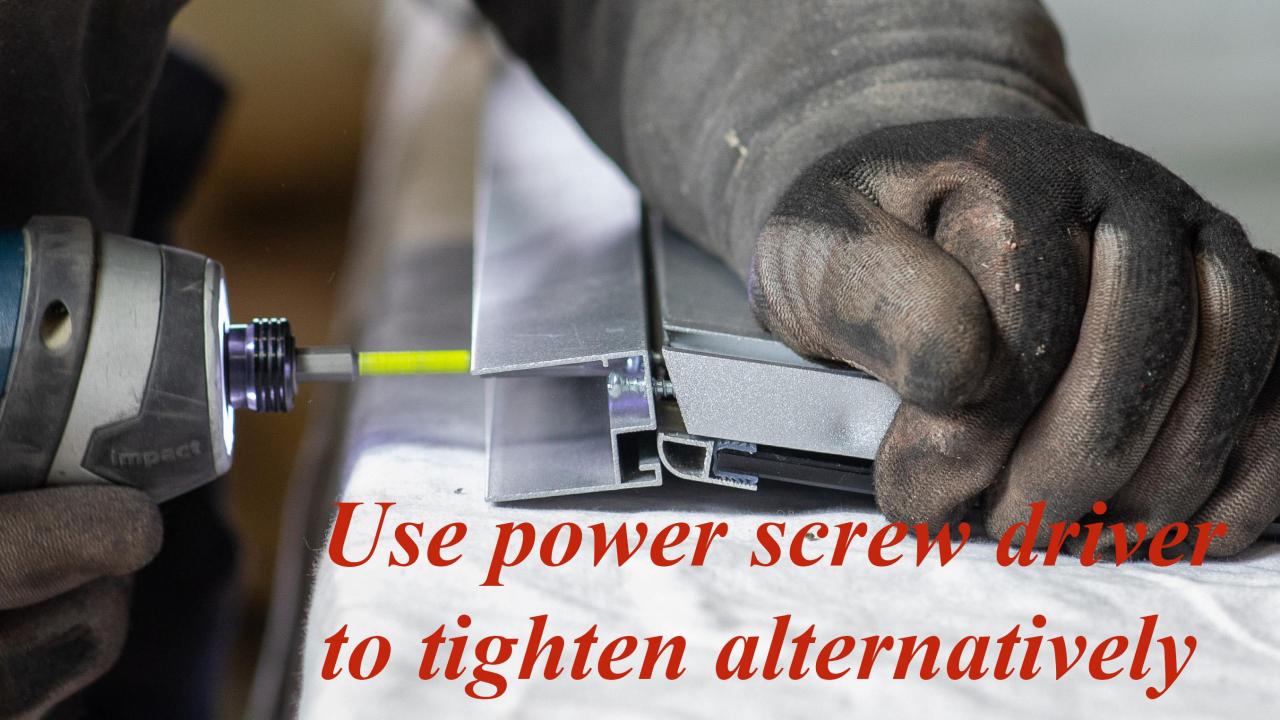

#### Pictorial guide for Tub Shower Room S-1630 Front frame installation

This is a picture guide to go along with the video instruction

In this presentation you will learn how to install the S-1630 Front Frame

- Components 3-6
- Stile and Panel Characters 7-12
- Bottom Track to Stile Installation 13-18
- Bottom Track to Middle Stile Installation 19-33
- Top Track to Stile Installation Page 34-38
- Top Track to Middle Stile Installation 39-48
- Second Panel Installation 49- 61
- Assembled Front Frame Page 52

Please call 317-802-9363 (Toll-free 1-877-358-7458 if you have any questions. Thank you for purchasing our product, and good luck!



### Top and Bottom Tracks

















front frame installation guide





The other end of the track has straight angles



















## Use 3/8" long metal screw















# Only two 1/4" screws used



on this front panel that connects to front flat panel





### We will use these 7/8" long stainless steel screws next







Set 7/8" long iron screws in place











































## Just a review that bottom track uses 3/8" long screw



Because the screw is countersunk





## Top track uses 7/8" long stainless steel screws