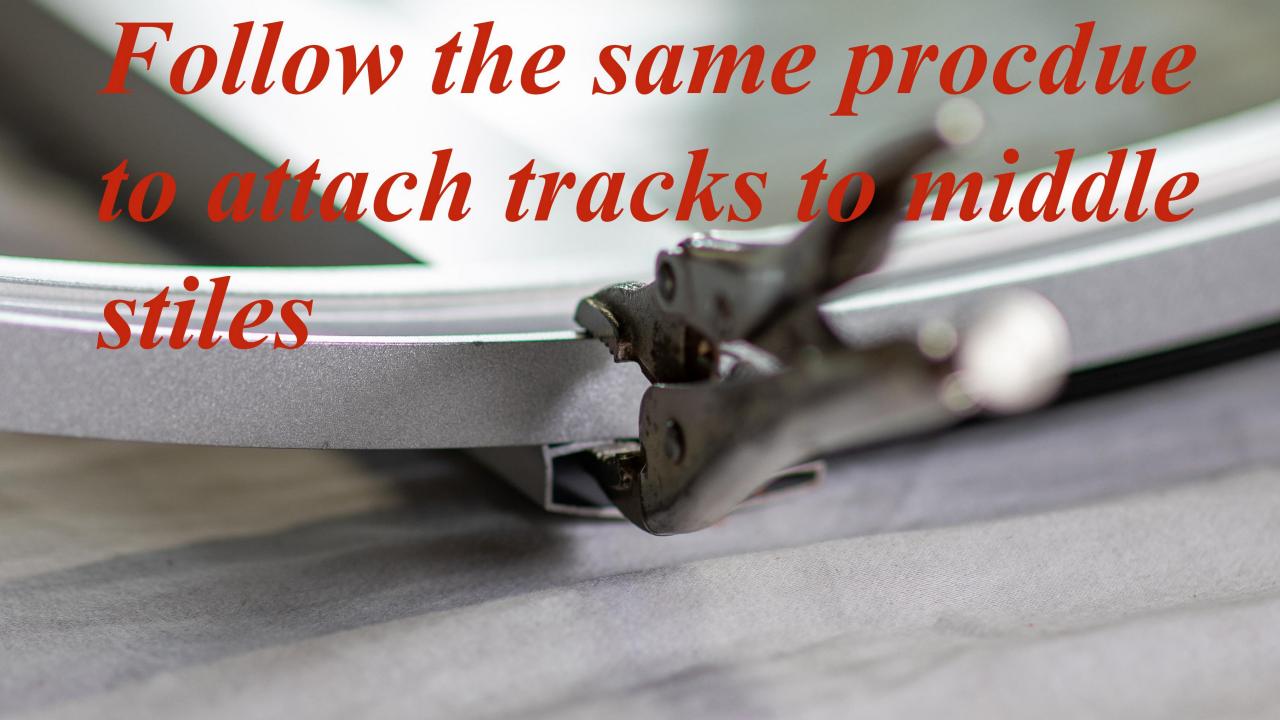

- Components 3-6
- Stile and Panel Characters 7-12
- Bottom Track to Stile Installation 13-18
- Bottom Track to Middle Stile Installation 19-33
- Top Track to Stile Installation Page 34-38
- Top Track to Middle Stile Installation 39-48
- Second Panel Installation 49- 61
- Assembled Front Frame Page 52