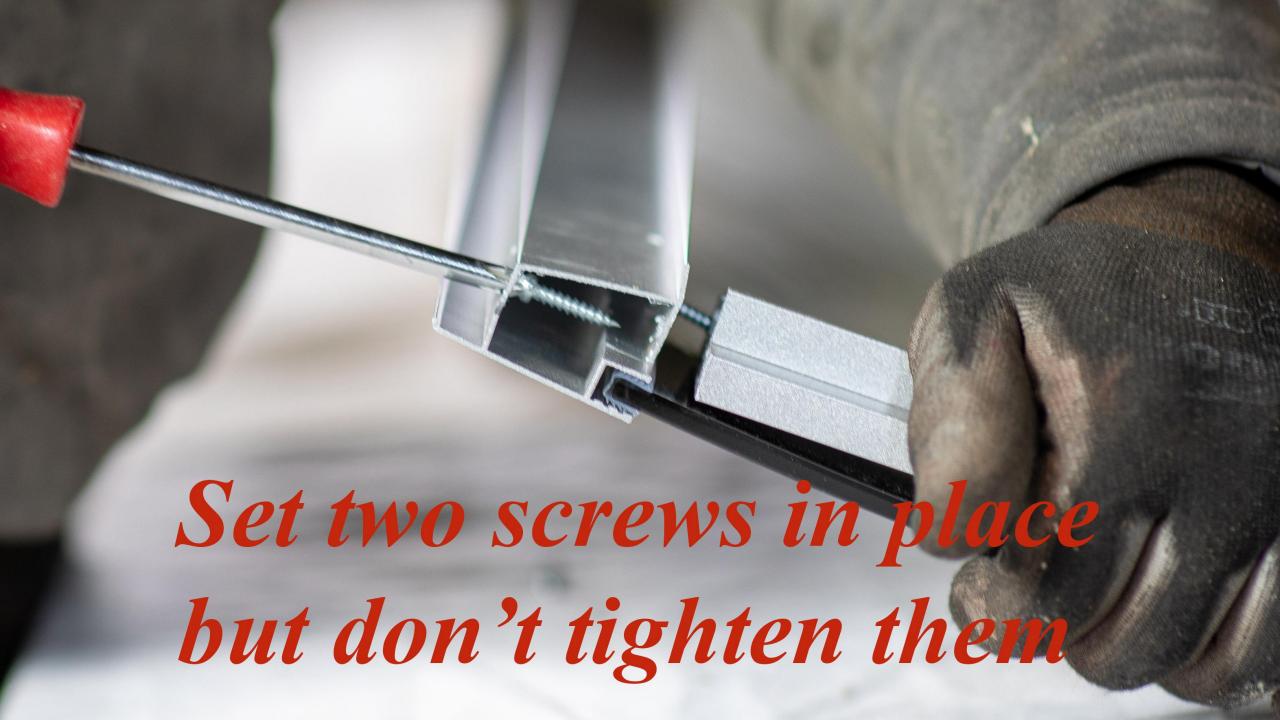

### We will use these 7/8" long stainless steel screws next

Set 7/8" long iron screws in place

## Top track uses 7/8" long stainless steel screws