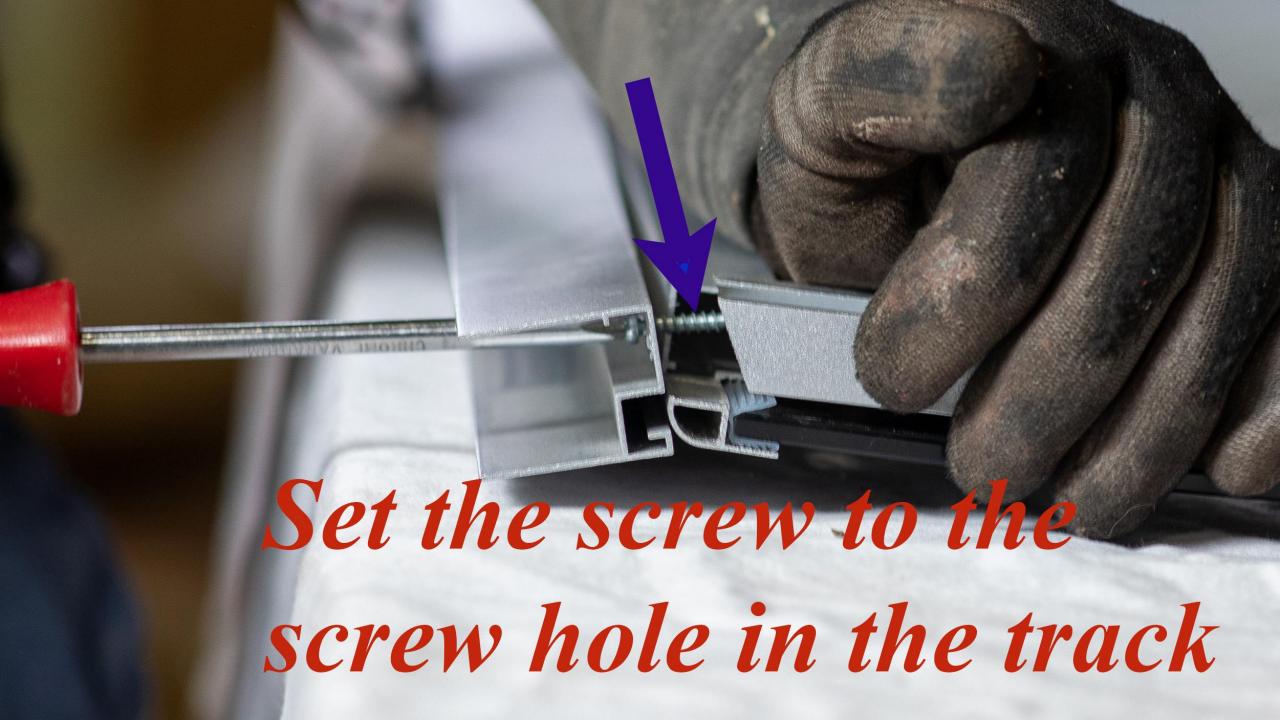

### We will use these 7/8" long stainless steel screws next

Set 7/8" long iron screws in place