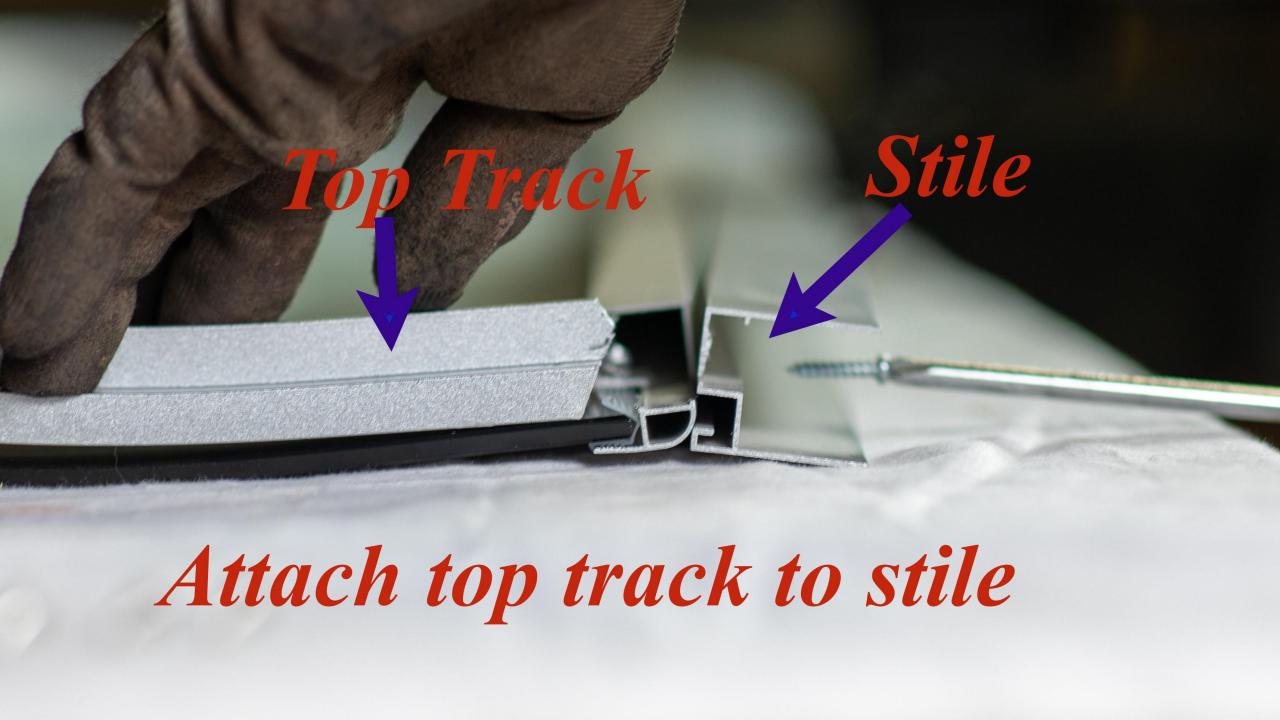

S-1630 Front Frame

- Components 3-6
- Stile and Panel Characters 7-12
- Bottom Track to Stile Installation 13-18
- Bottom Track to Middle Stile Installation 19-33
- Top Track to Stile Installation Page 34-38
- Top Track to Middle Stile Installation 39-48
- Second Panel Installation 49- 61
- Assembled Front Frame Page 52

Please call 317-802-9363 (Toll-free 1-877-358-7458 if you have any questions. Thank you for purchasing our product, and good luck!



### Top and Bottom Tracks

















front frame installation guide





The other end of the track has straight angles



















## Use 3/8" long metal screw















# Only two 1/4" screws used



on this front panel that connects to front flat panel





### We will use these 7/8" long stainless steel screws next







Set 7/8" long iron screws in place











































## Just a review that bottom track uses 3/8" long screw



Because the screw is countersunk





## Top track uses 7/8" long stainless steel screws