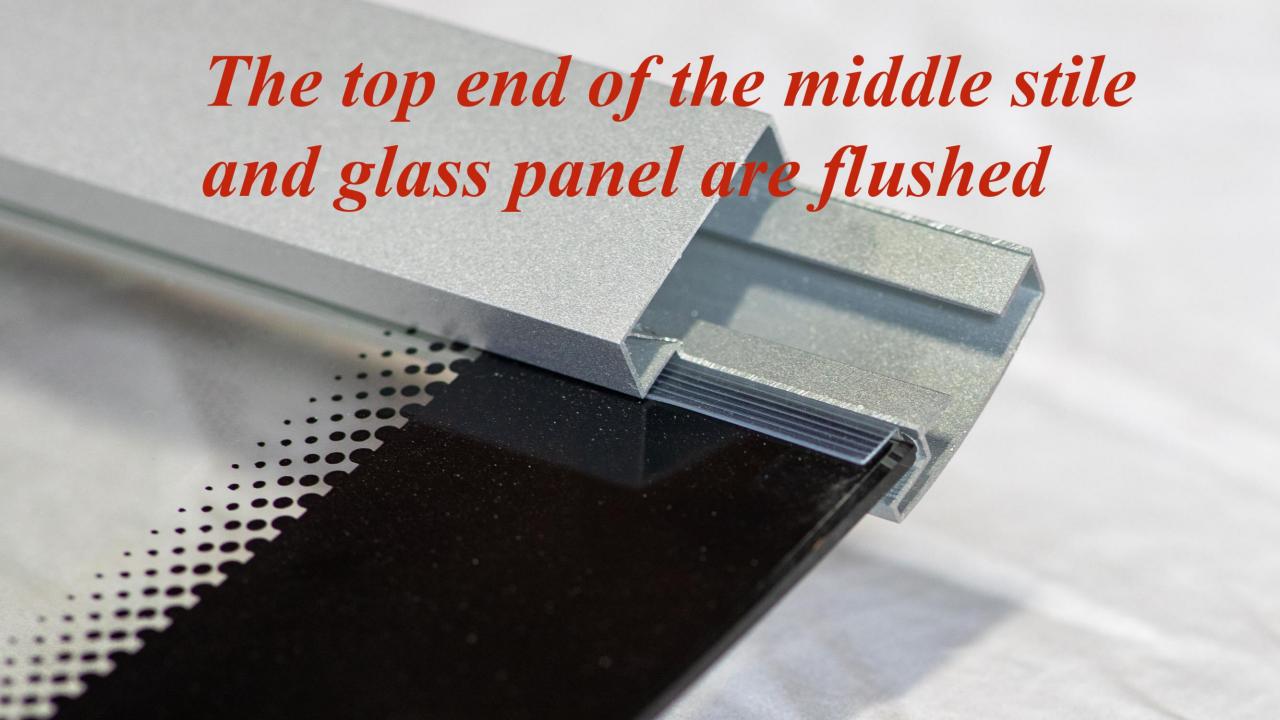

#### Pictorial guide for Tub Shower Room S-1630 Front frame installation

This is a picture guide to go along with the video instruction

In this presentation you will learn how to install the S-1630 Front Frame