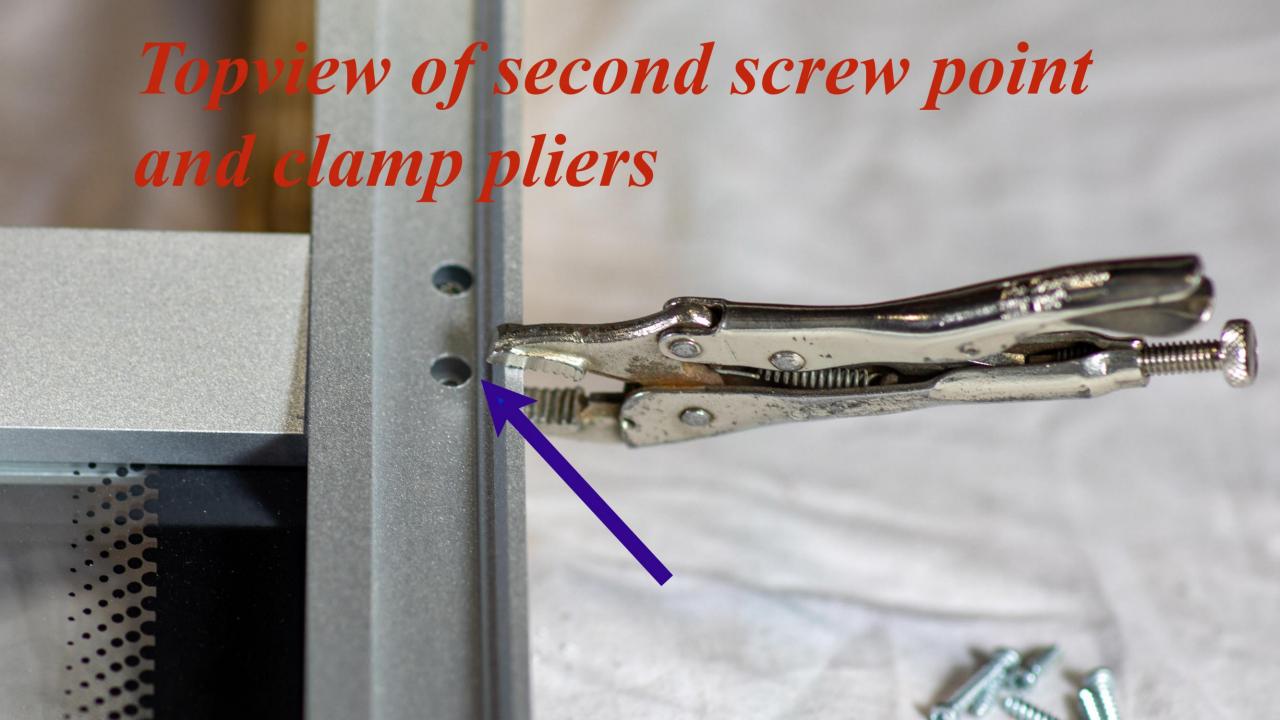

### Top and Bottom Tracks

front frame installation guide

The other end of the track has straight angles