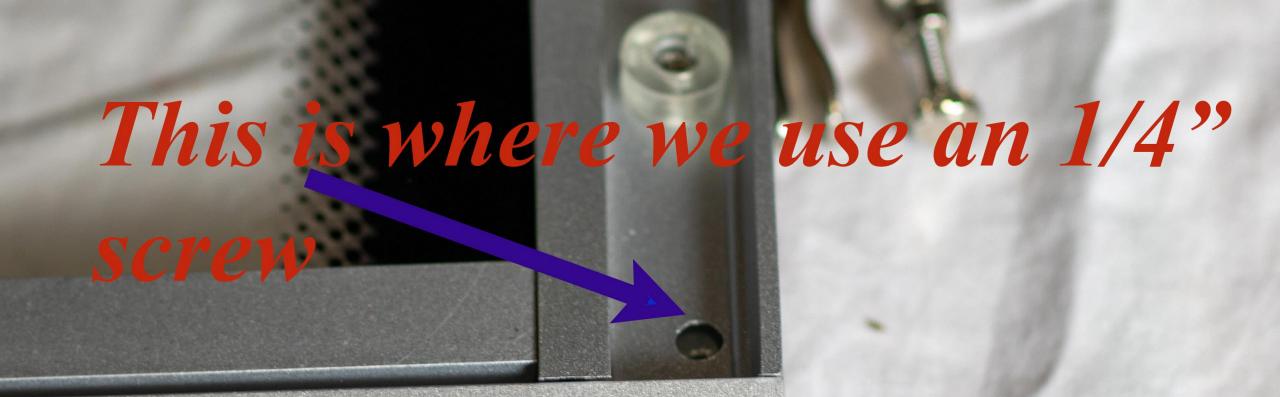

# Only two 1/4" screws used

on this front panel that connects to front flat panel