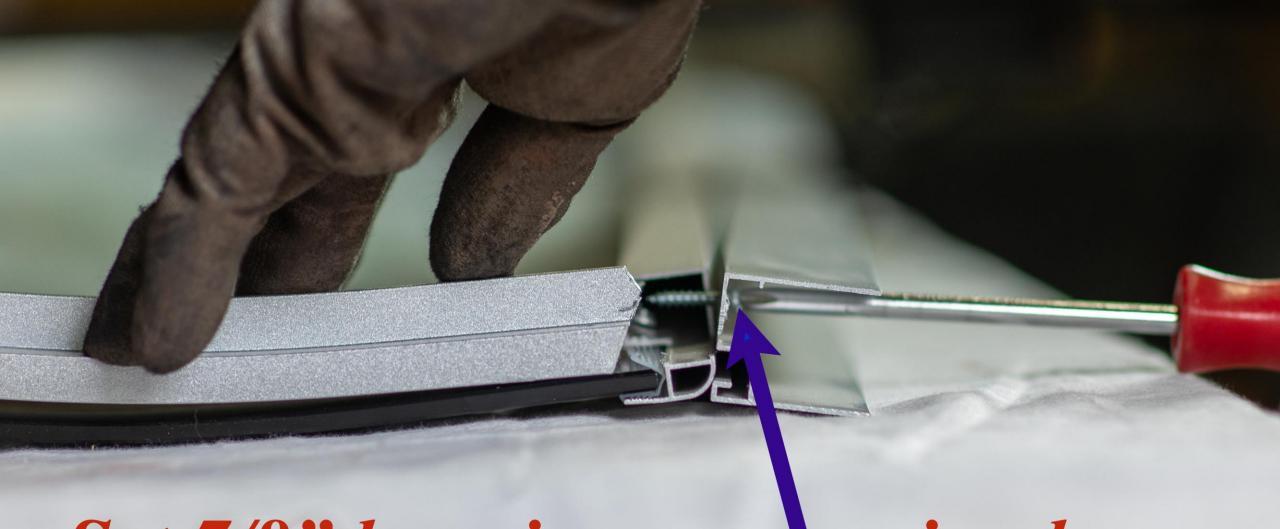

1630 Front Frame

- Components 3-6
- Stile and Panel Characters 7-12
- Bottom Track to Stile Installation 13-18
- Bottom Track to Middle Stile Installation 19-33
- Top Track to Stile Installation Page 34-38
- Top Track to Middle Stile Installation 39-48
- Second Panel Installation 49- 61
- Assembled Front Frame Page 52

Please call 317-802-9363 (Toll-free 1-877-358-7458 if you have any questions. Thank you for purchasing our product, and good luck!



### Top and Bottom Tracks

















front frame installation guide





The other end of the track has straight angles



















## Use 3/8" long metal screw















# Only two 1/4" screws used



on this front panel that connects to front flat panel





### We will use these 7/8" long stainless steel screws next







Set 7/8" long iron screws in place











































## Just a review that bottom track uses 3/8" long screw



Because the screw is countersunk





## Top track uses 7/8" long stainless steel screws