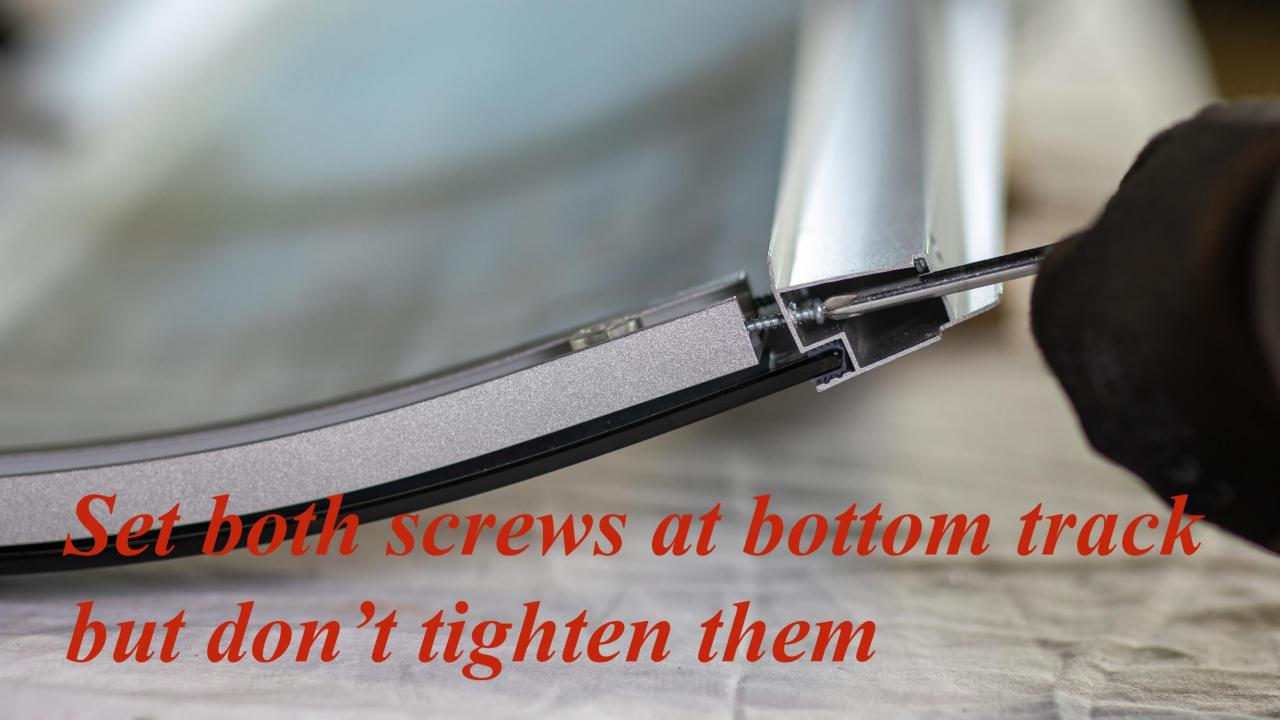

## Just a review that bottom track uses 3/8" long screw

Because the screw is countersunk