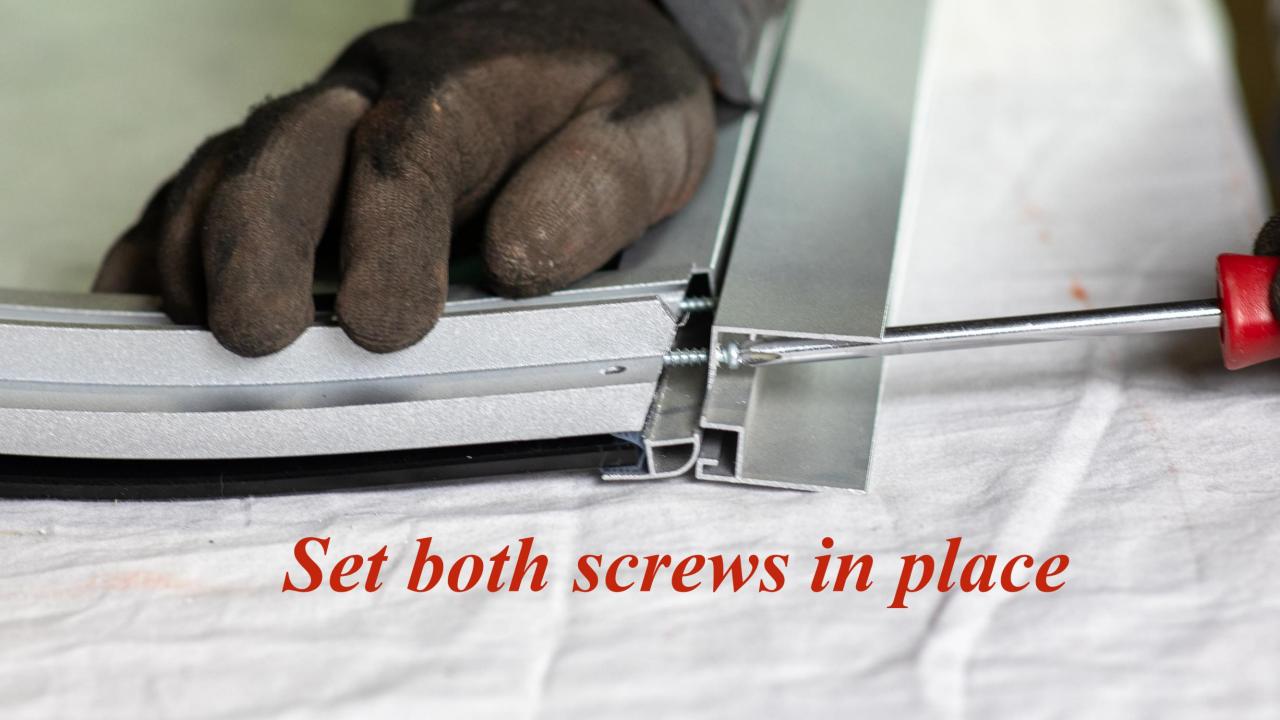

### We will use these 7/8" long stainless steel screws next

Set 7/8" long iron screws in place

## Top track uses 7/8" long stainless steel screws