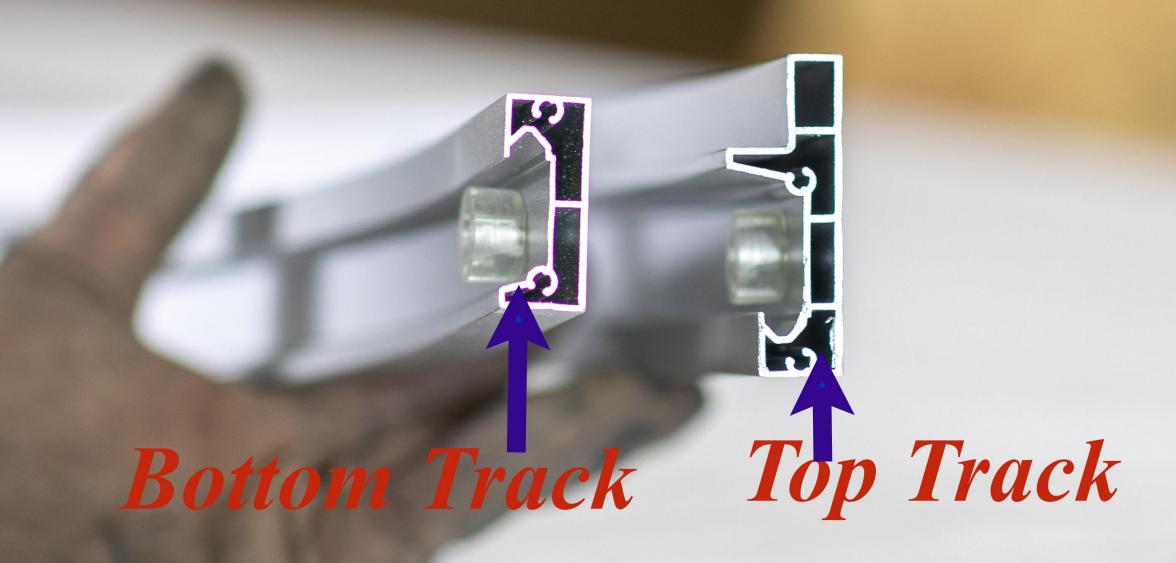

### Top and Bottom Tracks

front frame installation guide

The other end of the track has straight angles