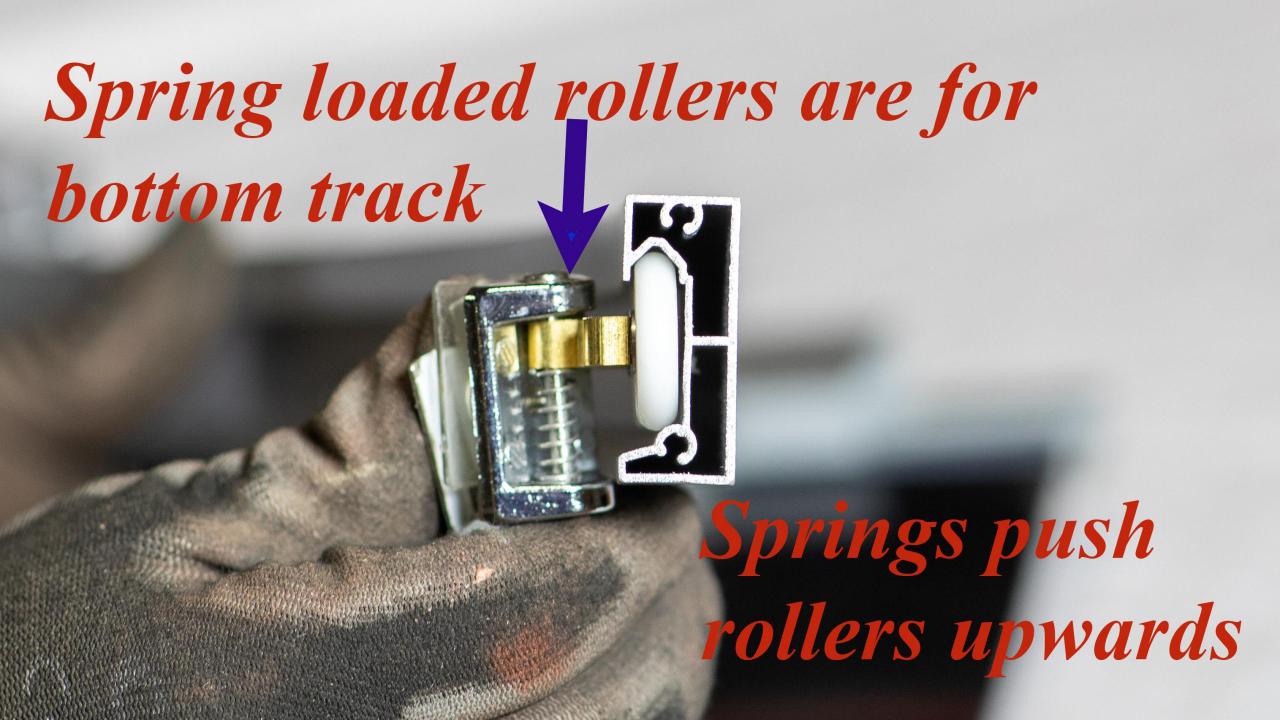

## Just a review that bottom track uses 3/8" long screw

Because the screw is countersunk