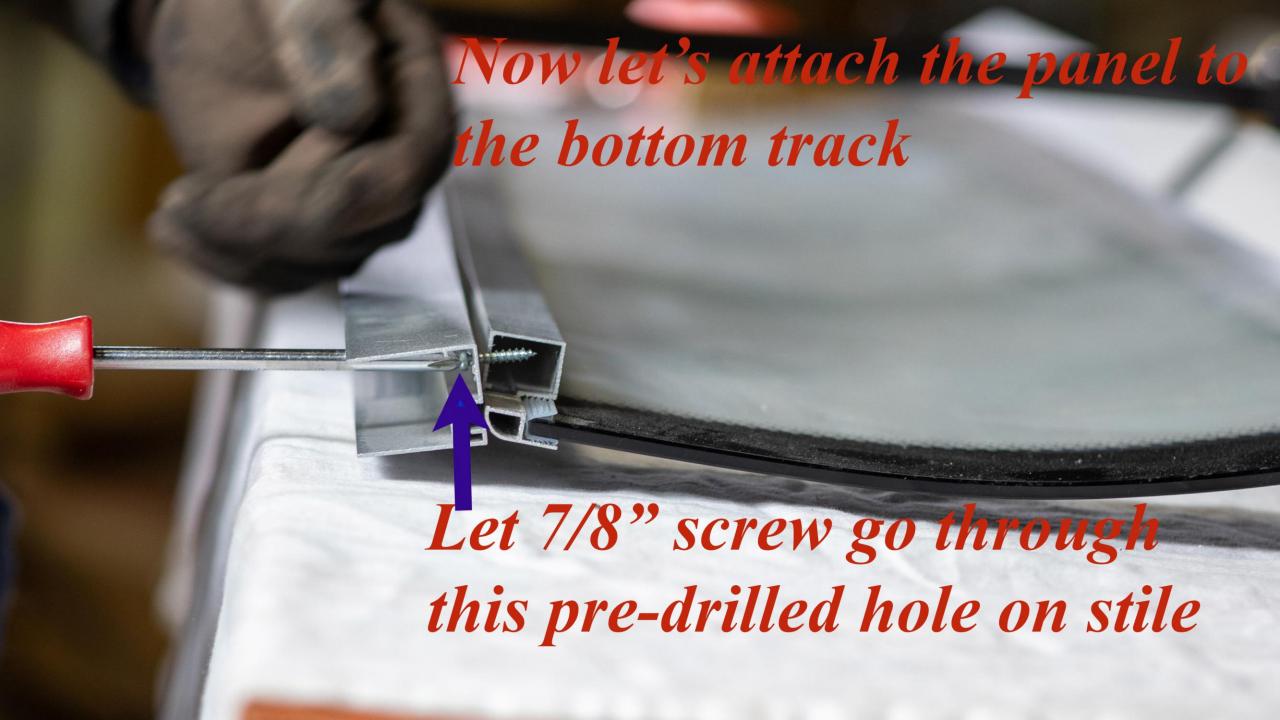

### We will use these 7/8" long stainless steel screws next

Set 7/8" long iron screws in place

## Just a review that bottom track uses 3/8" long screw

Because the screw is countersunk