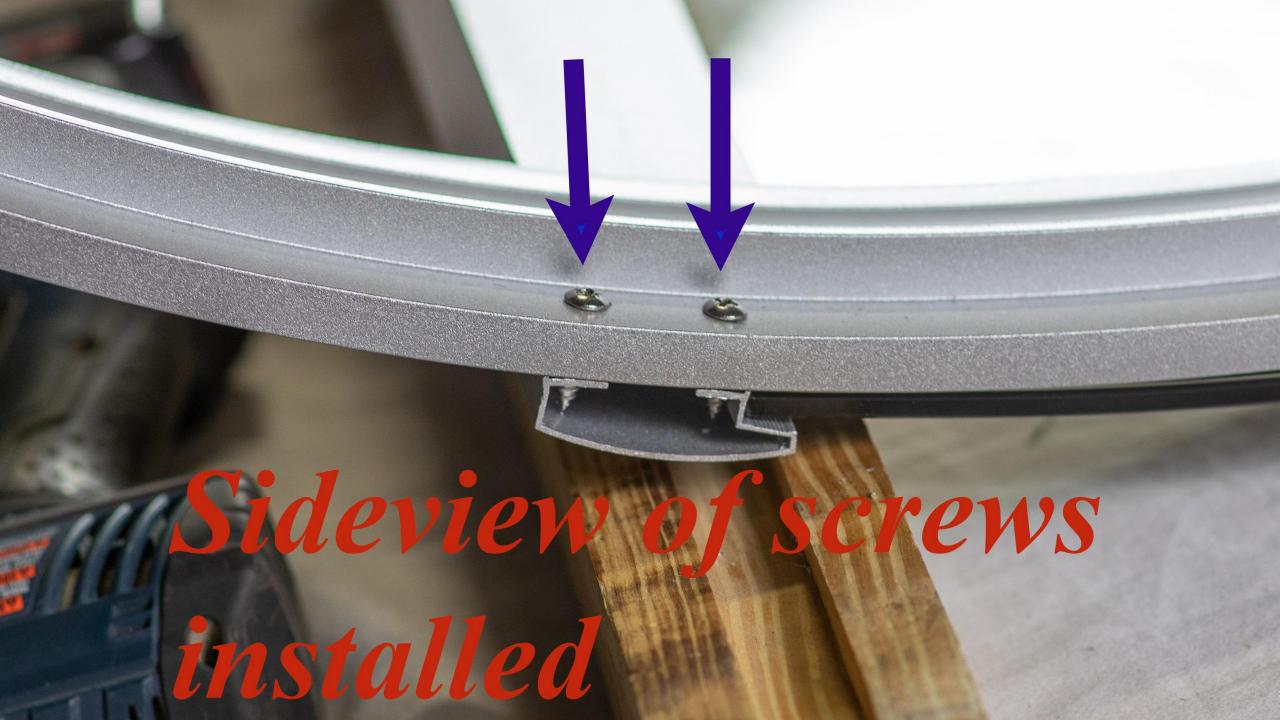

# Only two 1/4" screws used

on this front panel that connects to front flat panel