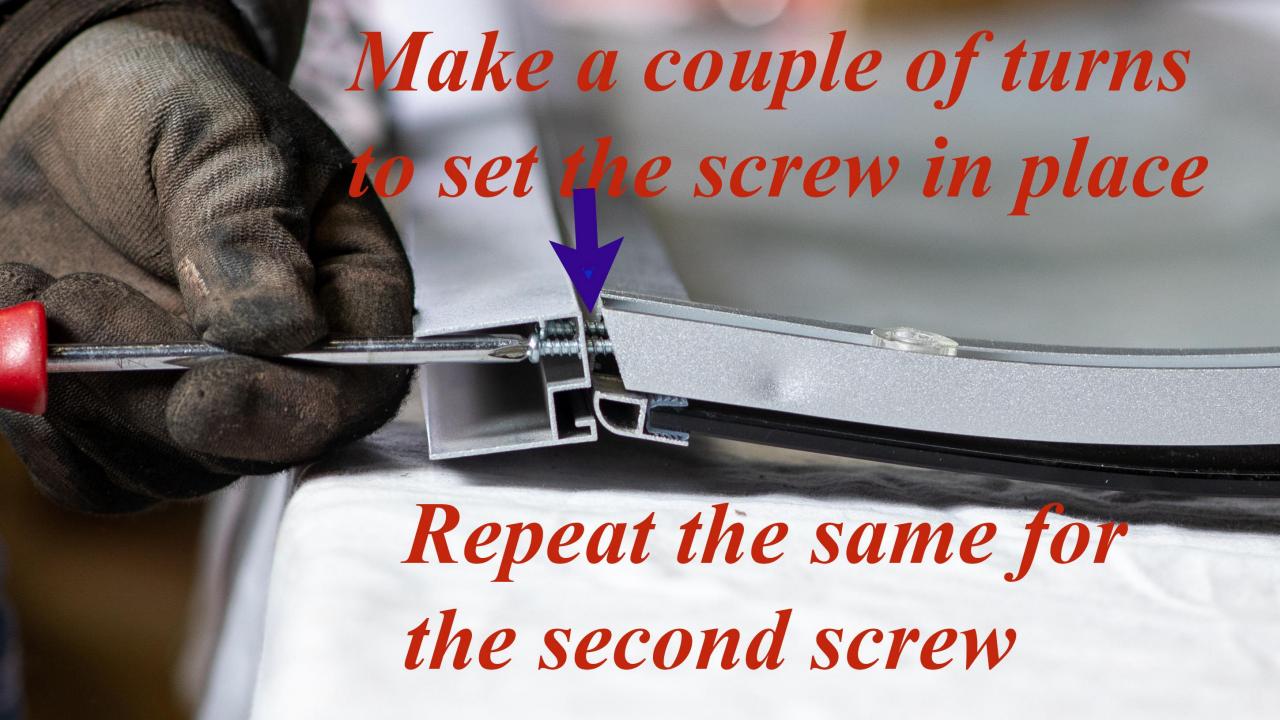

### We will use these 7/8" long stainless steel screws next

Set 7/8" long iron screws in place