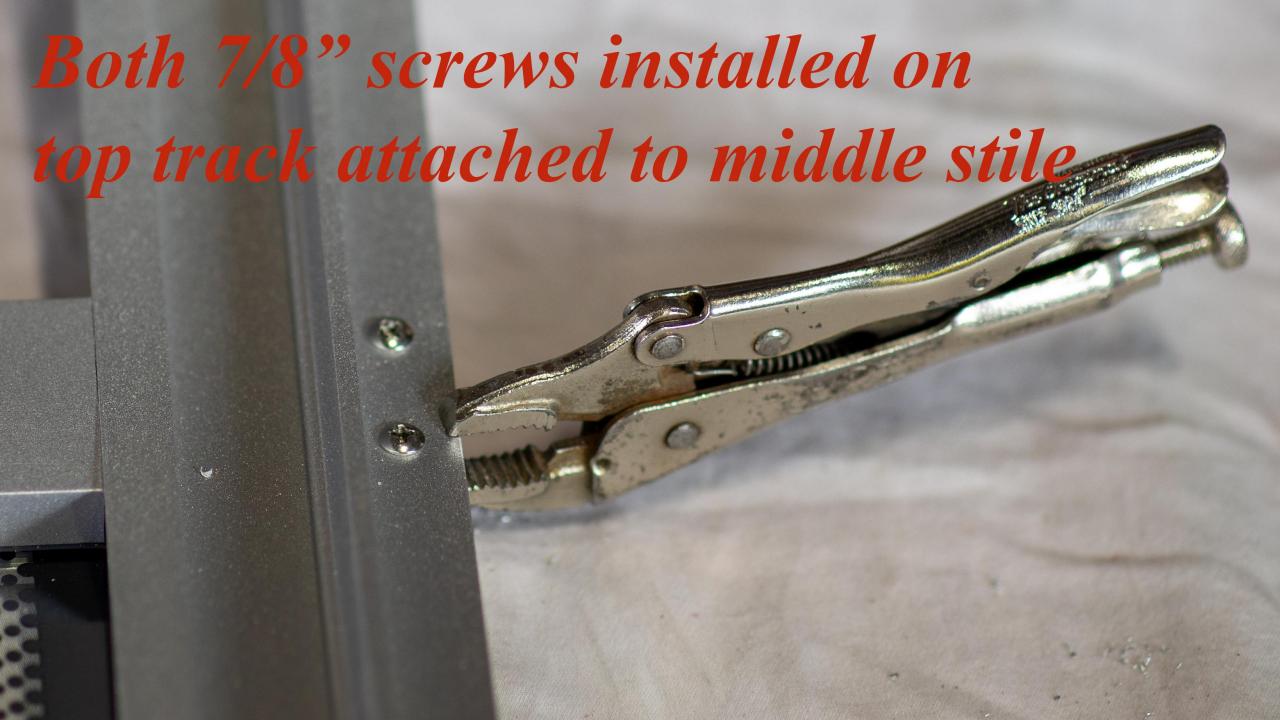

ile Installation 39-48
- Second Panel Installation 49- 61
- Assembled Front Frame Page 52

Please call 317-802-9363 (Toll-free 1-877-358-7458 if you have any questions. Thank you for purchasing our product, and good luck!



### Top and Bottom Tracks

















front frame installation guide





The other end of the track has straight angles



















## Use 3/8" long metal screw















# Only two 1/4" screws used



on this front panel that connects to front flat panel





### We will use these 7/8" long stainless steel screws next







Set 7/8" long iron screws in place











































## Just a review that bottom track uses 3/8" long screw



Because the screw is countersunk





## Top track uses 7/8" long stainless steel screws