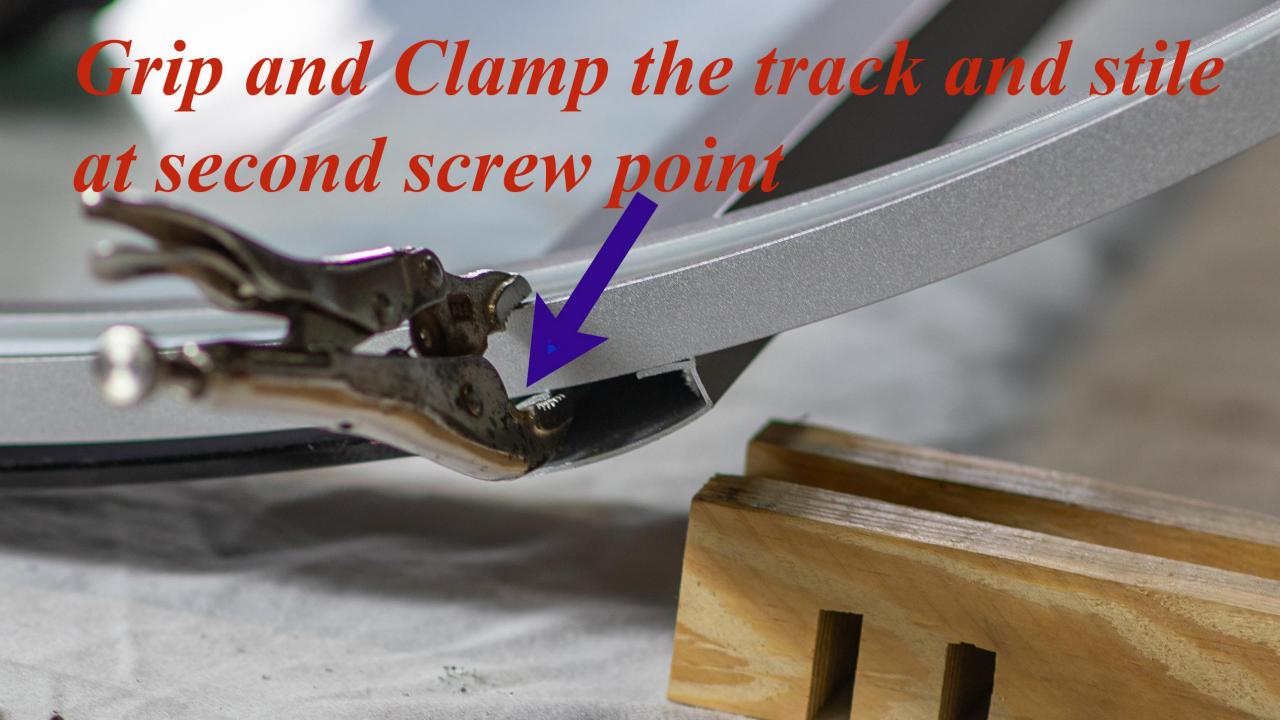

### Top and Bottom Tracks

front frame installation guide

The other end of the track has straight angles