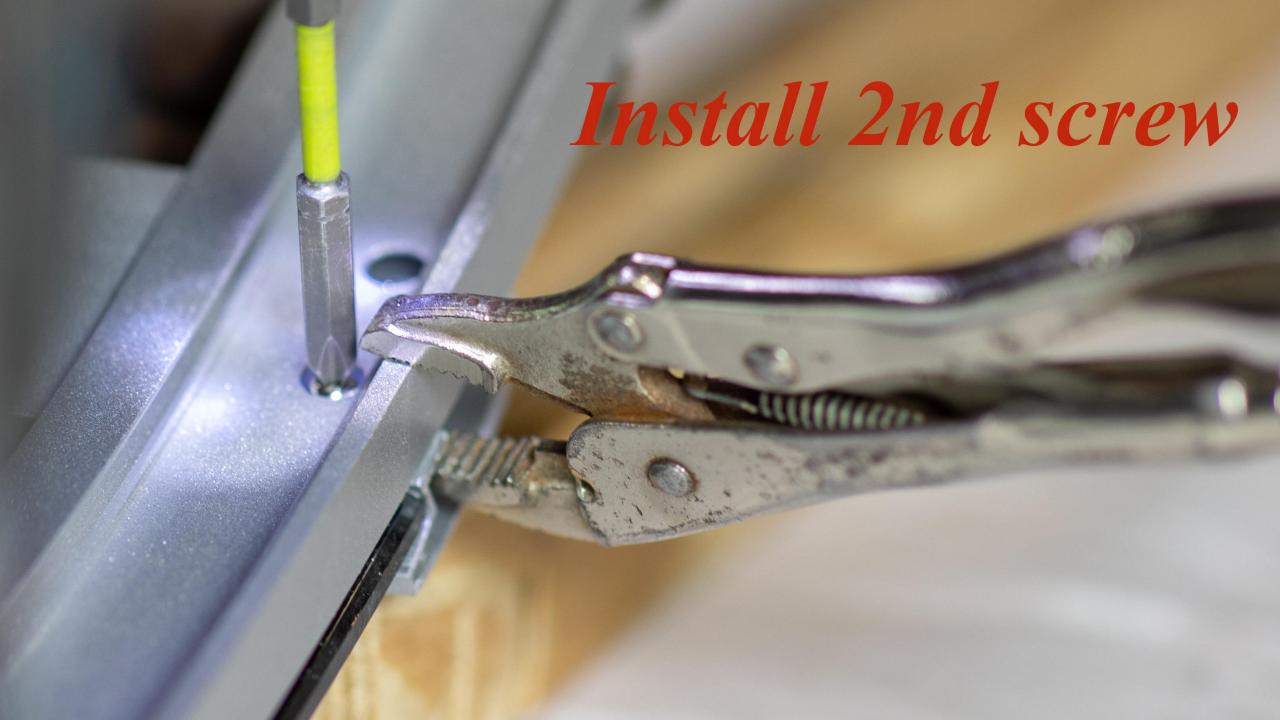

### Top and Bottom Tracks

front frame installation guide

The other end of the track has straight angles