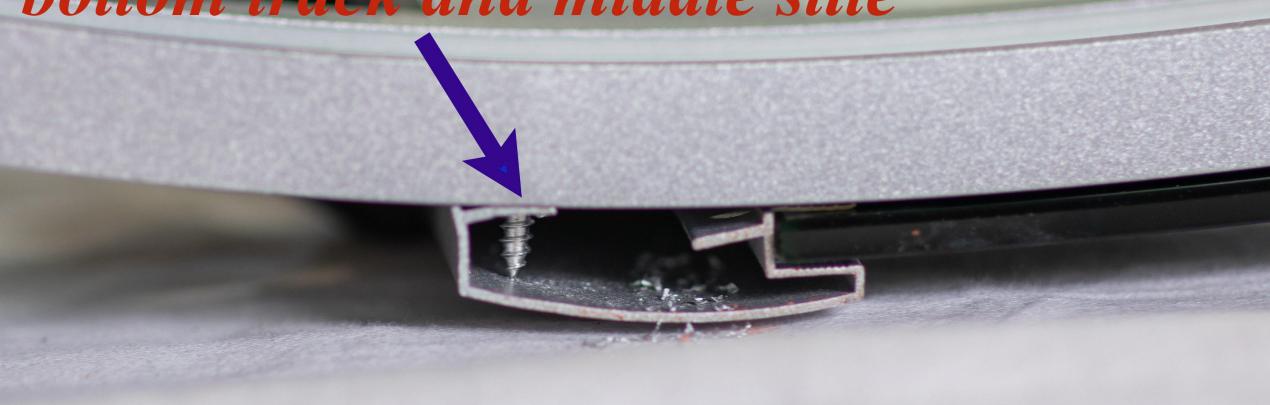

## Just a review that bottom track uses 3/8" long screw

Because the screw is countersunk