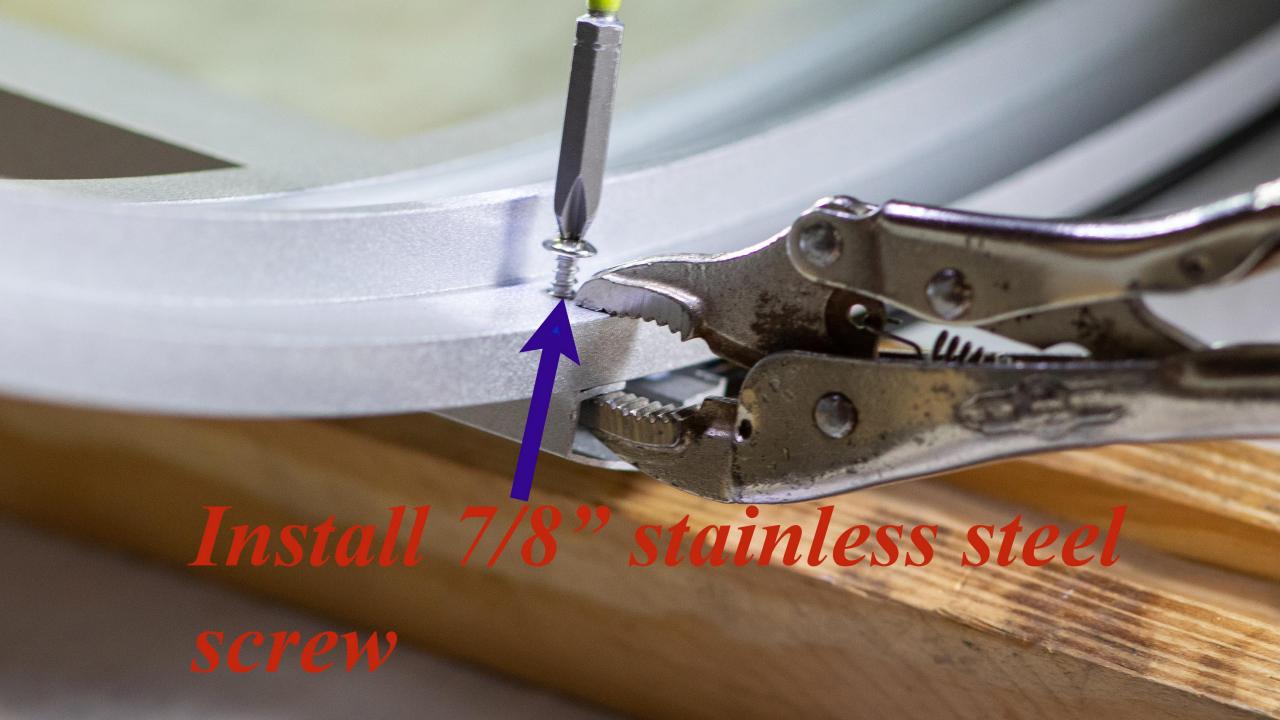

### We will use these 7/8" long stainless steel screws next

Set 7/8" long iron screws in place

## Top track uses 7/8" long stainless steel screws