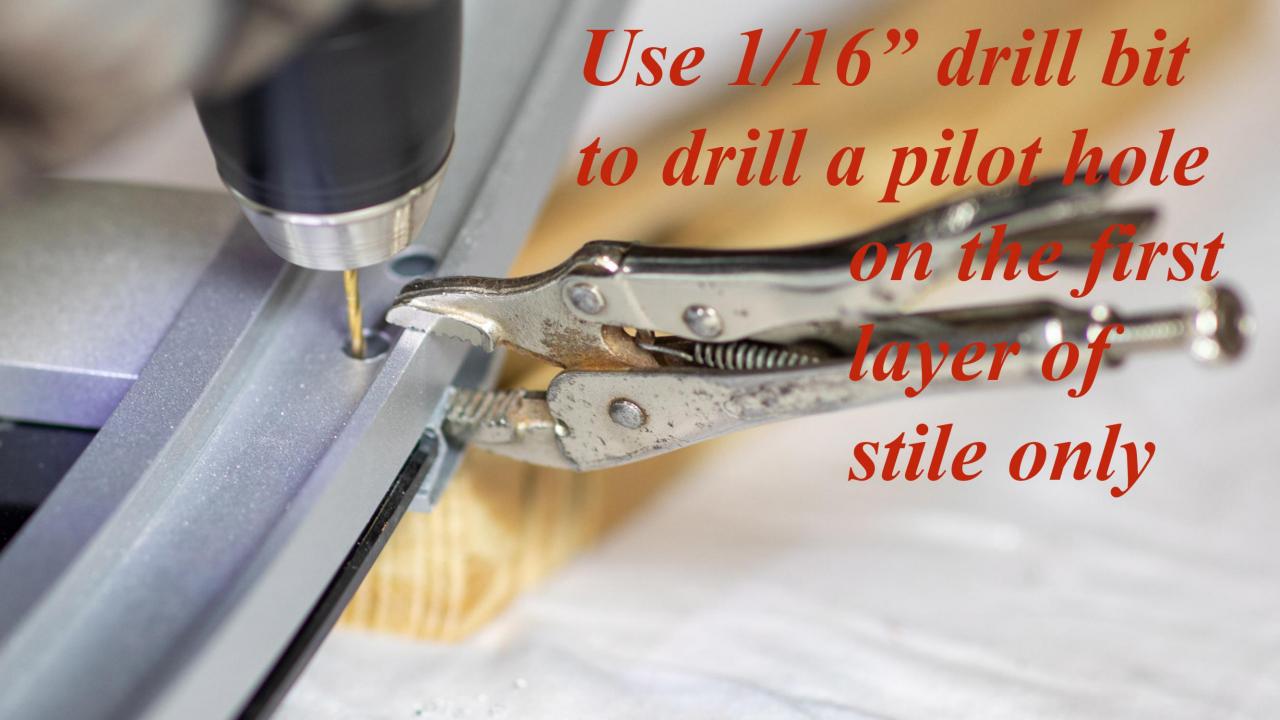

### Top and Bottom Tracks

front frame installation guide

The other end of the track has straight angles