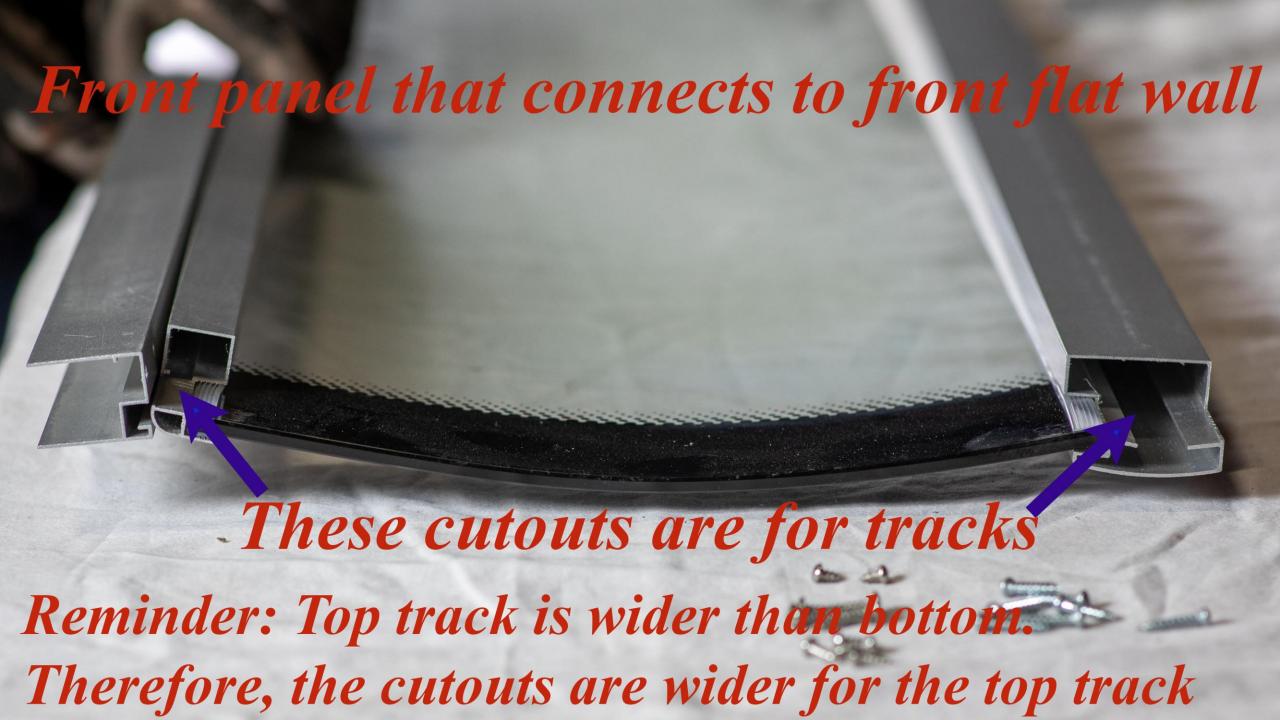

# Only two 1/4" screws used

on this front panel that connects to front flat panel