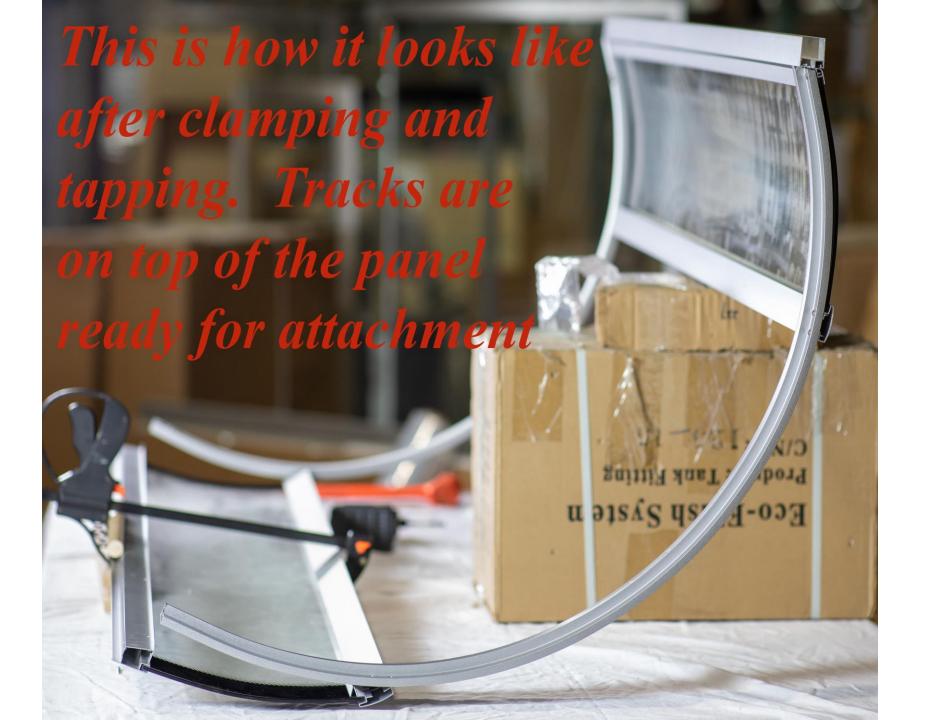

- Bottom Track to Stile Installation 13-18
- Bottom Track to Middle Stile Installation 19-33
- Top Track to Stile Installation Page 34-38
- Top Track to Middle Stile Installation 39-48
- Second Panel Installation 49- 61
- Assembled Front Frame Page 52

Please call 317-802-9363 (Toll-free 1-877-358-7458 if you have any questions. Thank you for purchasing our product, and good luck!



### Top and Bottom Tracks

















front frame installation guide





The other end of the track has straight angles



















## Use 3/8" long metal screw















# Only two 1/4" screws used



on this front panel that connects to front flat panel





### We will use these 7/8" long stainless steel screws next







Set 7/8" long iron screws in place











































## Just a review that bottom track uses 3/8" long screw



Because the screw is countersunk





## Top track uses 7/8" long stainless steel screws