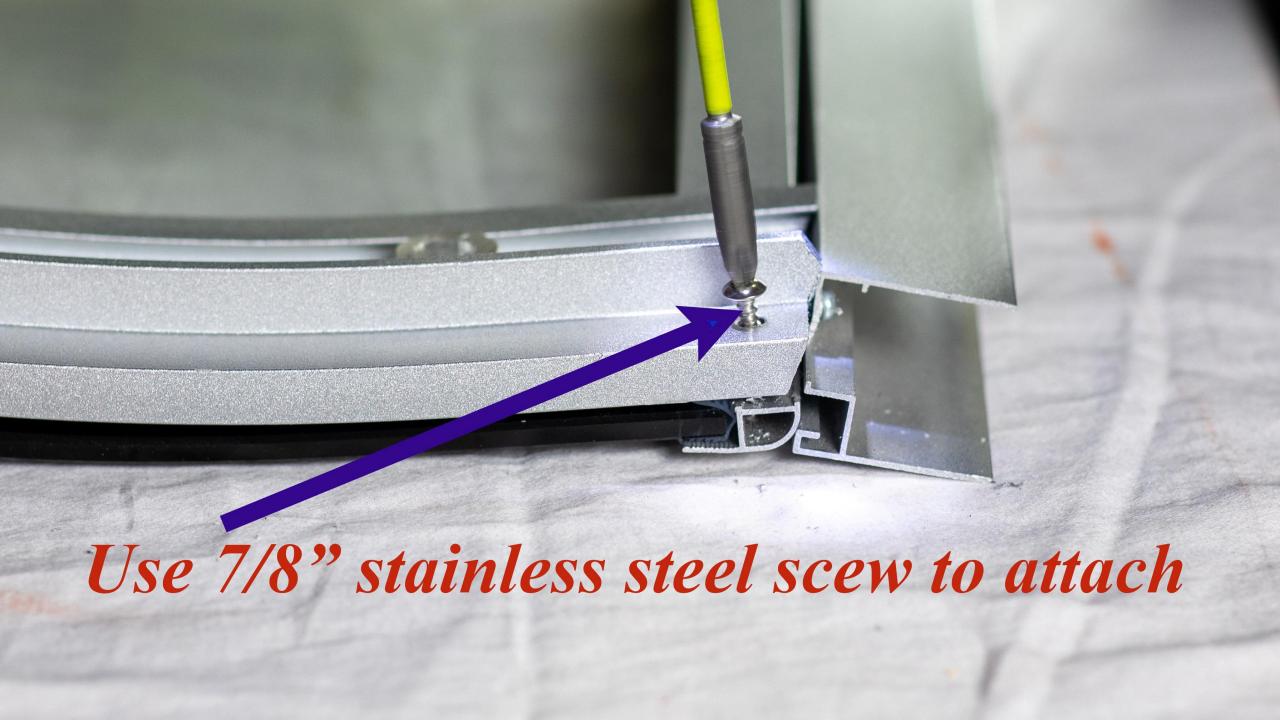

### We will use these 7/8" long stainless steel screws next

Set 7/8" long iron screws in place

## Top track uses 7/8" long stainless steel screws