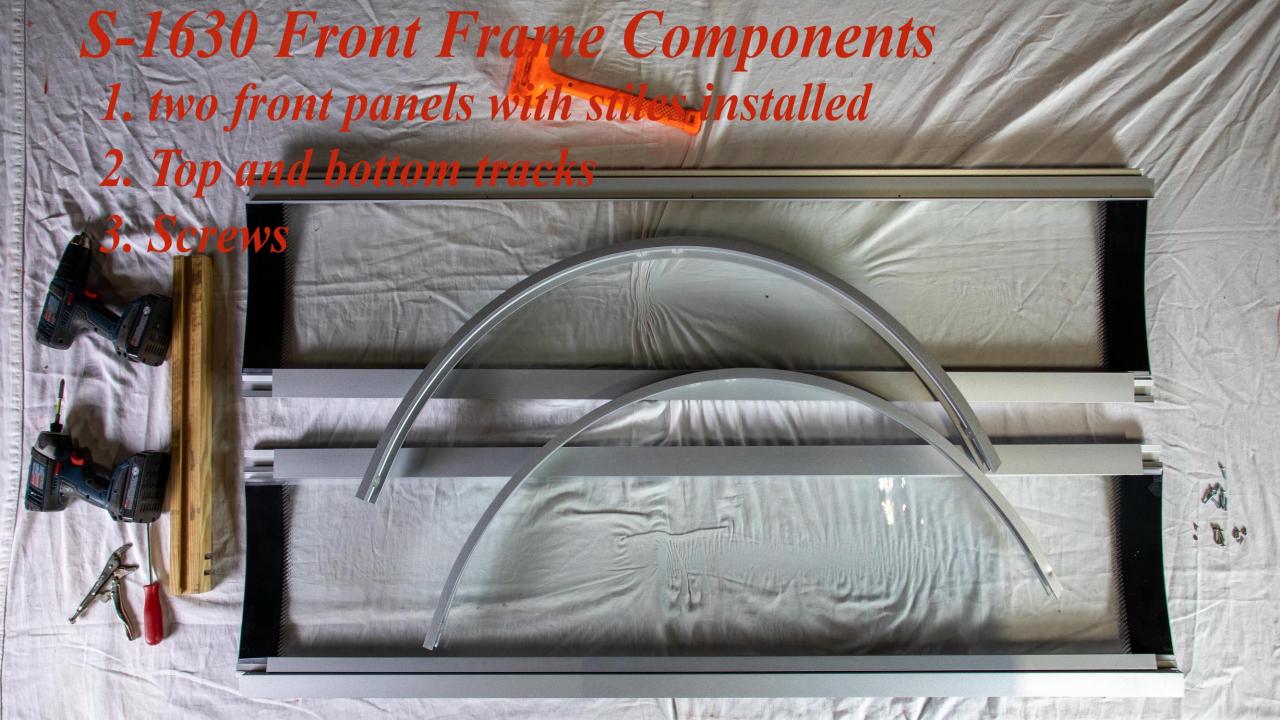

- Components 3-6
- Stile and Panel Characters 7-12
- Bottom Track to Stile Installation 13-18
- Bottom Track to Middle Stile Installation 19-33
- Top Track to Stile Installation Page 34-38
- Top Track to Middle Stile Installation 39-48
- Second Panel Installation 49- 61
- Assembled Front Frame Page 52