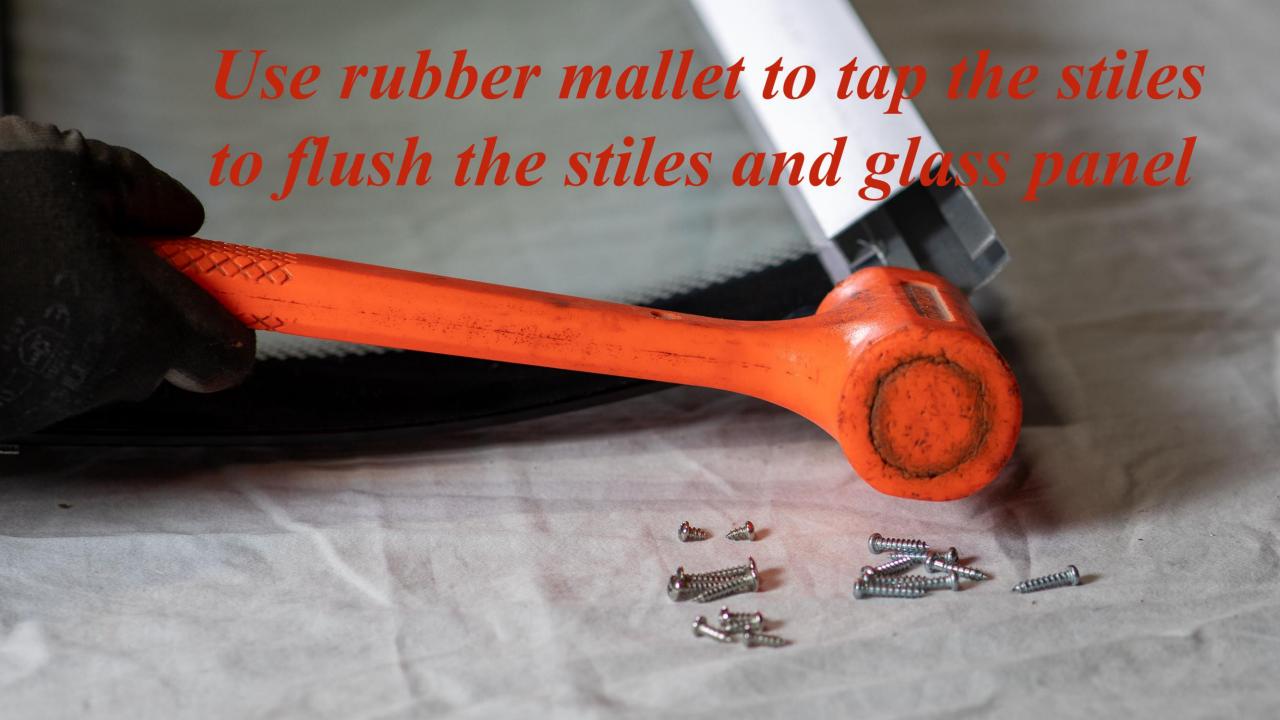

- Components 3-6
- Stile and Panel Characters 7-12
- Bottom Track to Stile Installation 13-18
- Bottom Track to Middle Stile Installation 19-33
- Top Track to Stile Installation Page 34-38
- Top Track to Middle Stile Installation 39-48
- Second Panel Installation 49- 61
- Assembled Front Frame Page 52