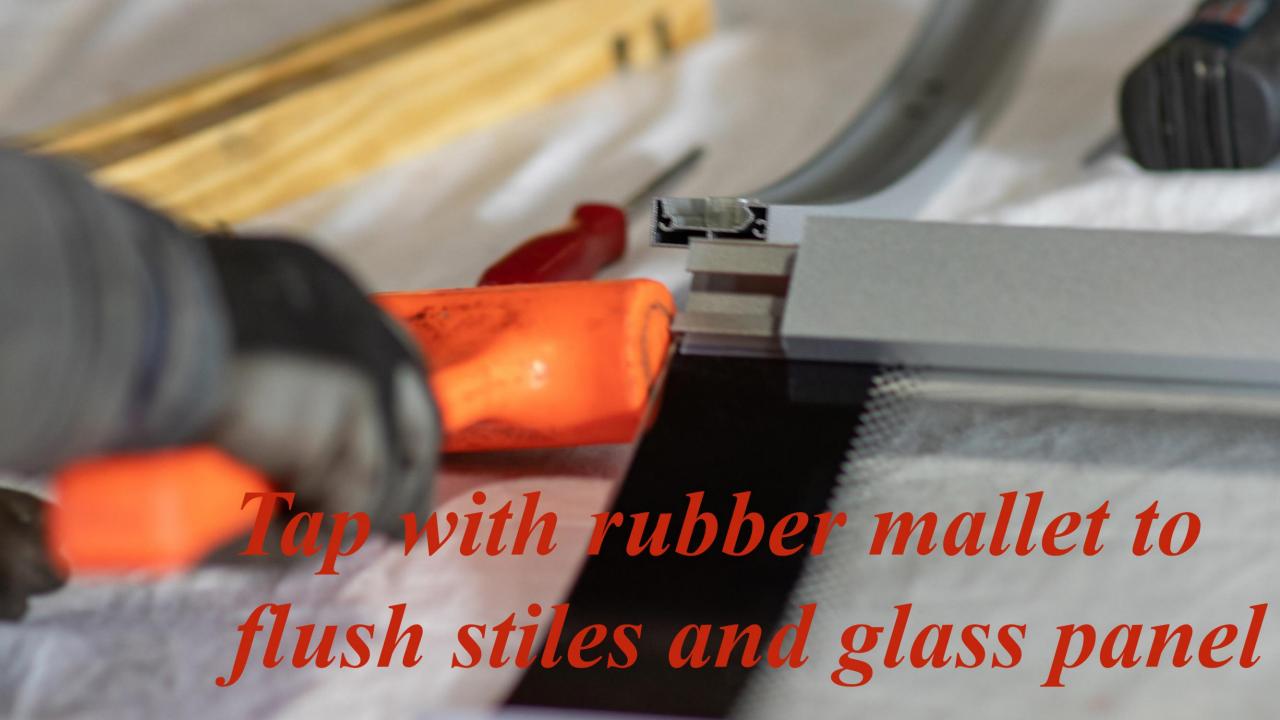

12
- Bottom Track to Stile Installation 13-18
- Bottom Track to Middle Stile Installation 19-33
- Top Track to Stile Installation Page 34-38
- Top Track to Middle Stile Installation 39-48
- Second Panel Installation 49- 61
- Assembled Front Frame Page 52

Please call 317-802-9363 (Toll-free 1-877-358-7458 if you have any questions. Thank you for purchasing our product, and good luck!



### Top and Bottom Tracks

















front frame installation guide





The other end of the track has straight angles



















## Use 3/8" long metal screw















# Only two 1/4" screws used



on this front panel that connects to front flat panel





### We will use these 7/8" long stainless steel screws next







Set 7/8" long iron screws in place











































## Just a review that bottom track uses 3/8" long screw



Because the screw is countersunk





## Top track uses 7/8" long stainless steel screws