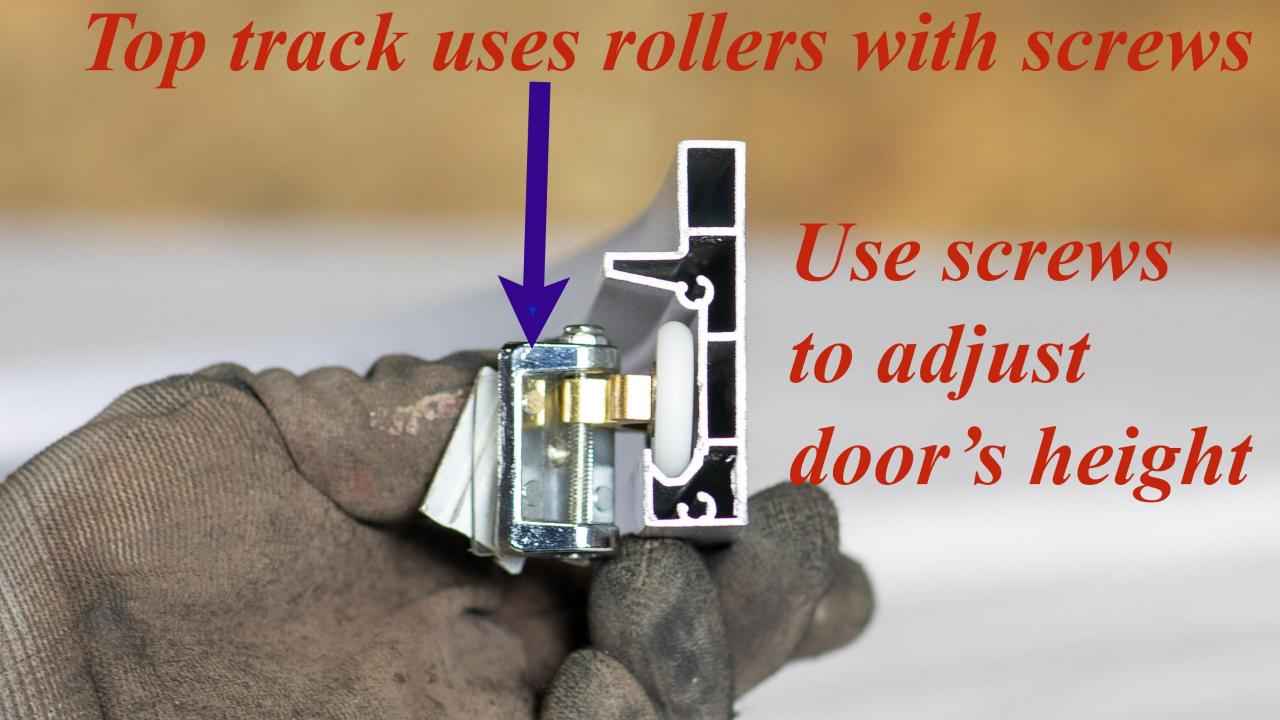

#### Pictorial guide for Tub Shower Room S-1630 Front frame installation

This is a picture guide to go along with the video instruction

In this presentation you will learn how to install the S-1630 Front Frame

- Components 3-6
- Stile and Panel Characters 7-12
- Bottom Track to Stile Installation 13-18
- Bottom Track to Middle Stile Installation 19-33
- Top Track to Stile Installation Page 34-38
- Top Track to Middle Stile Installation 39-48
- Second Panel Installation 49- 61
- Assembled Front Frame Page 52

Please call 317-802-9363 (Toll-free 1-877-358-7458 if you have any questions. Thank you for purchasing our product, and good luck!



### Top and Bottom Tracks

















front frame installation guide





The other end of the track has straight angles



















## Use 3/8" long metal screw















# Only two 1/4" screws used



on this front panel that connects to front flat panel





### We will use these 7/8" long stainless steel screws next







Set 7/8" long iron screws in place











































## Just a review that bottom track uses 3/8" long screw



Because the screw is countersunk





## Top track uses 7/8" long stainless steel screws