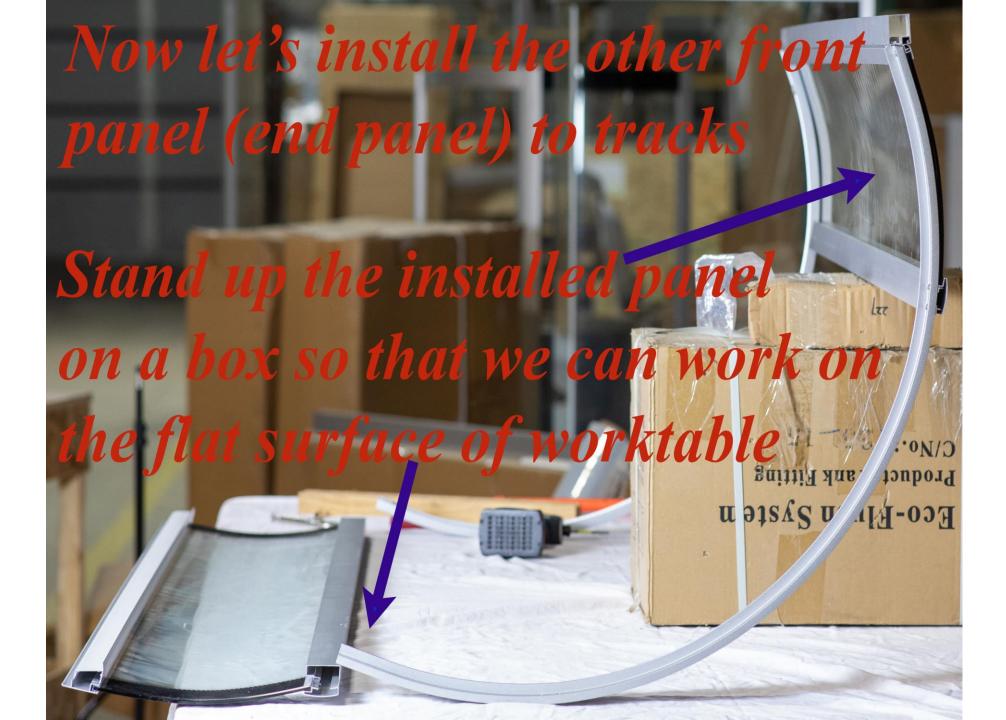

- Components 3-6
- Stile and Panel Characters 7-12
- Bottom Track to Stile Installation 13-18
- Bottom Track to Middle Stile Installation 19-33
- Top Track to Stile Installation Page 34-38
- Top Track to Middle Stile Installation 39-48
- Second Panel Installation 49- 61
- Assembled Front Frame Page 52