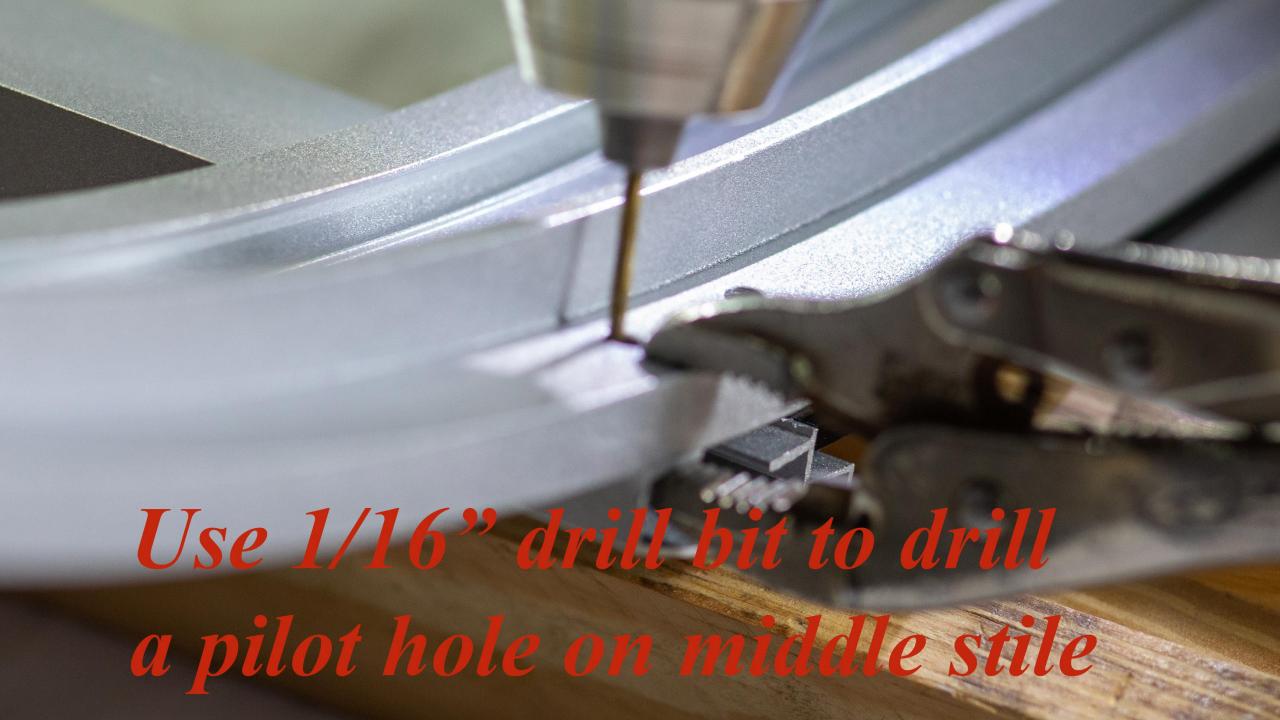

### We will use these 7/8" long stainless steel screws next

Set 7/8" long iron screws in place