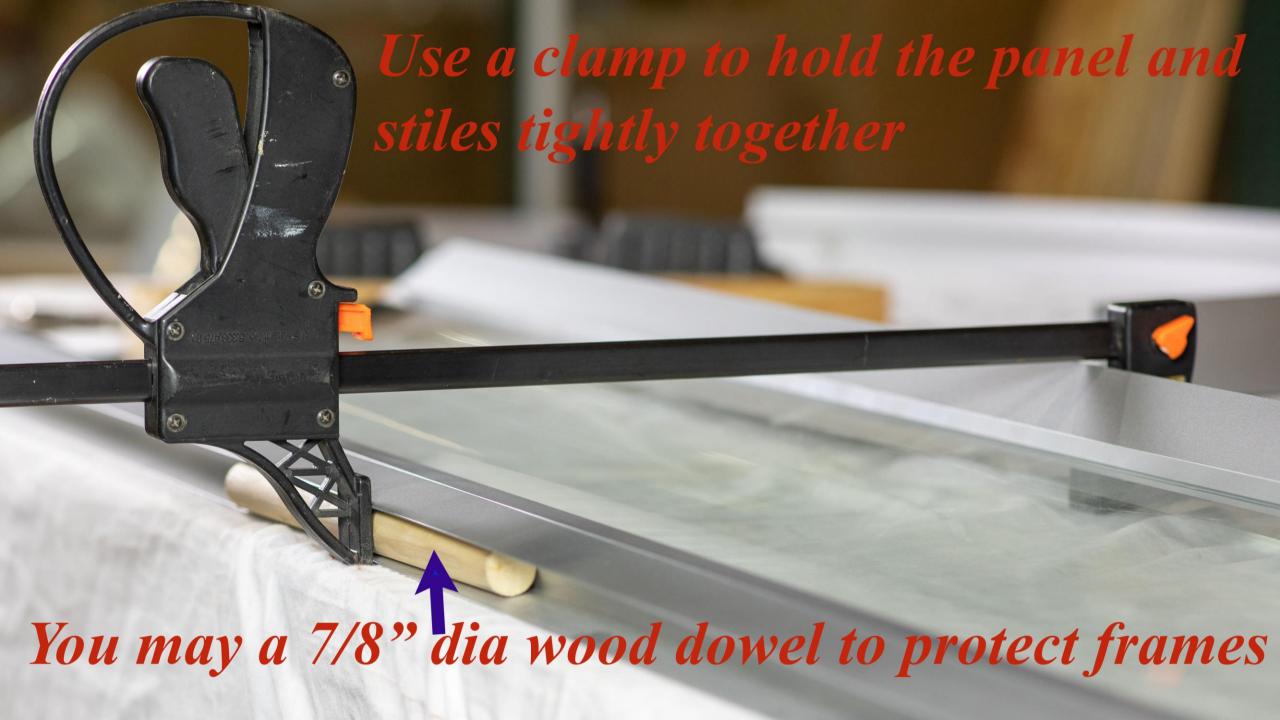

- Components 3-6
- Stile and Panel Characters 7-12
- Bottom Track to Stile Installation 13-18
- Bottom Track to Middle Stile Installation 19-33
- Top Track to Stile Installation Page 34-38
- Top Track to Middle Stile Installation 39-48
- Second Panel Installation 49- 61
- Assembled Front Frame Page 52